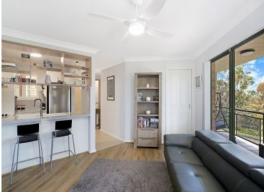

Some of the many features include:

- $\hat{A} \cdot$  Newly renovated kitchen
- $\hat{A} \cdot \hspace{1cm} \text{Warm and inviting living spaces, equipped with split system air-conditioning}$
- $\mbox{\^{A}}\mbox{-}$  Two bedrooms, master with access to the updated two-way bathroom and balcony
- Â- Timber floorboards within the living area
- $\hat{A} \cdot \quad \quad \text{A generous undercover balcony with a north/easterly aspect}$