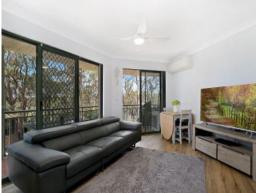

Some of the many features include:

- $\hat{A} \cdot$  Newly renovated kitchen
- $\hat{A} \cdot \hspace{1cm} \text{Warm and inviting living spaces, equipped with split system air-conditioning}$
- $\mbox{\^{A}}\mbox{-}$  Two bedrooms, master with access to the updated two-way bathroom and balcony
- Â- Timber floorboards within the living area
- $\hat{A} \cdot \quad \quad \text{A generous undercover balcony with a north/easterly aspect}$