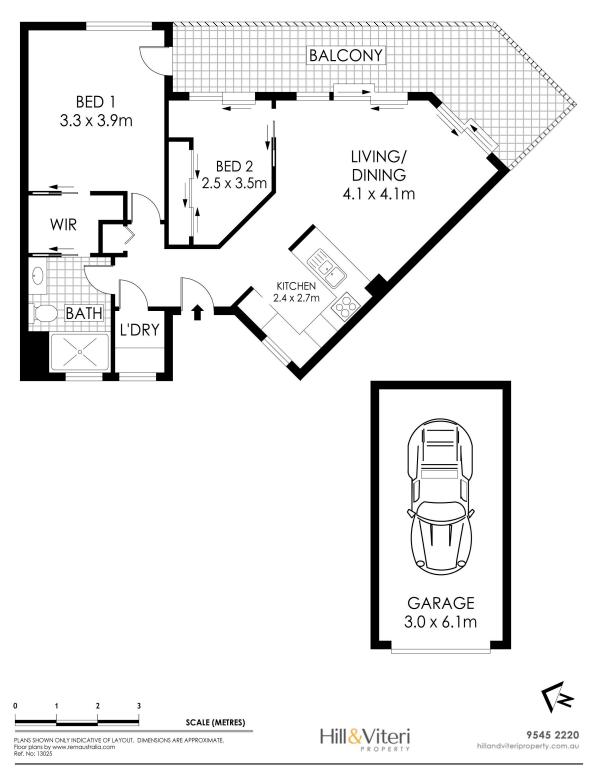

## 11/20-26 Arana Close Bangor, NSW

## Over 55's Serene Oasis

Located in the sought after 'Arana Crest' over 55's complex, this comfortable abode combines tranquil bush and river views with abundant natural light to create a peaceful, low maintenance sanctuary. The owner's are relocating to the country, the price is negotiable, so don't miss out!

Some of the many features include:

- $\hat{A} \cdot$  Newly renovated kitchen
- $\hat{A} \cdot \hspace{1cm} \text{Warm and inviting living spaces, equipped with split system air-conditioning}$
- $\mbox{\^{A}}\mbox{-}$  Two bedrooms, master with access to the updated two-way bathroom and balcony
- Â- Timber floorboards within the living area
- $\hat{A} \cdot \quad \quad \text{A generous undercover balcony with a north/easterly aspect}$