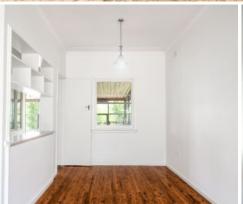

## Features include

- \* Three spacious bedrooms with fresh paint and carpet
- \* Open plan lounge and dining area with polished timber floorboards
- \* Large kitchen with new bench tops and ample cupboard space and dishwasher
- \* Added bonus of sunroom out the back
- \* Single lock up garage with storage/workshop area attached.
- \* Second toilet outside
- \* Level grassed yard
- \* All located with in walking distance of Lotus shops and Station