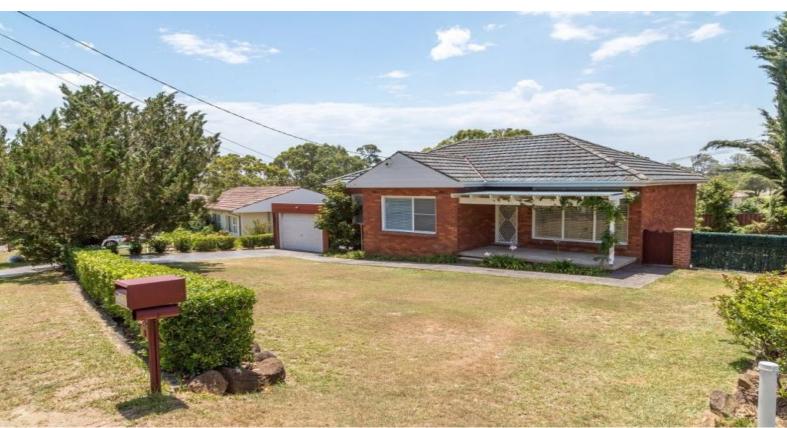

## 1 Geoffrey Crescent Loftus, NSW

## Family Home

Set in the heart of Loftus this neat and tidy three bedroom home is perfect for the growing family.

## Features include

- \* Three spacious bedrooms with fresh paint and carpet
- \* Open plan lounge and dining area with polished timber floorboards
- \* Large kitchen with new bench tops and ample cupboard space and dishwasher
- \* Added bonus of sunroom out the back
- \* Single lock up garage with storage/workshop area attached.
- \* Second toilet outside
- \* Level grassed yard
- \* All located with in walking distance of Lotus shops and Station