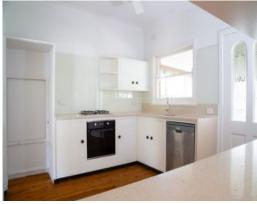

## Features include

- \* Three spacious bedrooms with fresh paint and carpet
- \* Open plan lounge and dining area with polished timber floorboards
- \* Large kitchen with new bench tops and ample cupboard space and dishwasher
- \* Added bonus of sunroom out the back
- \* Single lock up garage with storage/workshop area attached.
- \* Second toilet outside
- \* Level grassed yard
- \* All located with in walking distance of Lotus shops and Station