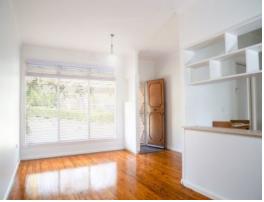

## Features include

- \* Three spacious bedrooms with fresh paint and carpet
- \* Open plan lounge and dining area with polished timber floorboards
- \* Large kitchen with new bench tops and ample cupboard space and dishwasher
- \* Added bonus of sunroom out the back
- \* Single lock up garage with storage/workshop area attached.
- \* Second toilet outside
- \* Level grassed yard
- \* All located with in walking distance of Lotus shops and Station