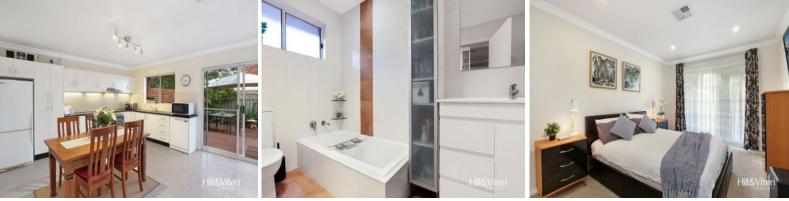

Features Included: • Enormous Renovated Eat-in kitchen • Combined kitchen and dining area • Bedrooms with built-in robes • Renovated Main bathroom with separate bath and shower • Internal laundry with 2nd shower and toilet • Lock up automatic garage with internal access • Sunny Tropical themed courtyard • Other features Ducted air-conditioning,