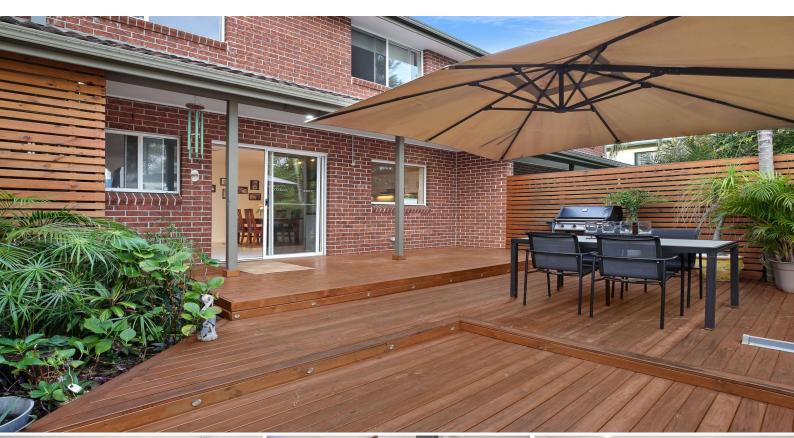

## Sensational Townhouse

Set within the impressive grounds of a well-maintained complex of 13, this recently renovated townhouse features a light-filled interior and an easy living floor plan. Boasting a large, private outdoor space to entertain guests not usually found in conventional strata living.

Features Included: • Enormous Renovated Eat-in kitchen • Combined kitchen and dining area • Bedrooms with built-in robes • Renovated Main bathroom with separate bath and shower • Internal laundry with 2nd shower and toilet • Lock up automatic garage with internal access • Sunny Tropical themed courtyard • Other features Ducted air-conditioning,