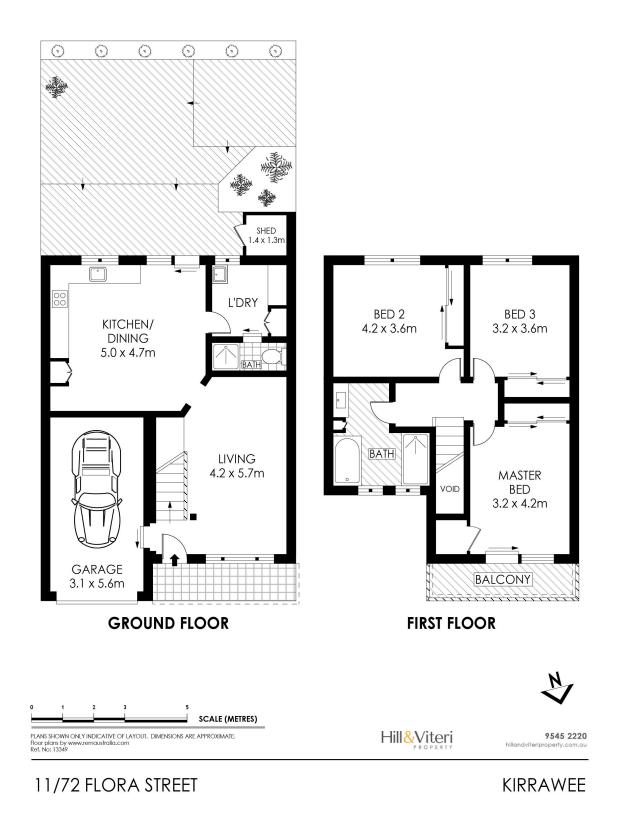

## \$870,000

: Townhouse

Sold Date Land

Туре

: Friday, 30th August 2019

: 209 m2

**Derin Hill** 0295452220