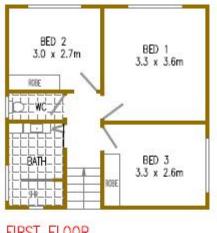

#### Features Include

- \* Stunning open plan kitchen with ample bench and cupboard space
- \* Flexible floor-plan with the option for multiple living areas or an extra bedroom
- \* Combined lounge dining area with raked ceilings, fans and polished timber floorboards
- \* Dining/living area off kitchen that flows out to the level entertaining area
- \* Large rumpus room or 4th bedroom
- $^{\star}$  Plunge pool with small grassed area perfect for those who like to entertain
- \* Three bedrooms with air-conditioning, two with built in robes
- \* Stylish bathroom with separate toilet and second toilet downstairs
- \* Parking for two cars with one undercover space

FIRST FLOOR