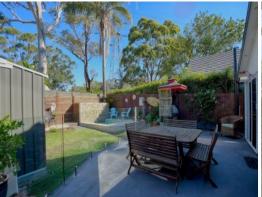

#### Features Include

- \* Stunning open plan kitchen with ample bench and cupboard space
- \* Flexible floor-plan with the option for multiple living areas or an extra bedroom
- \* Combined lounge dining area with raked ceilings, fans and polished timber floorboards
- \* Dining/living area off kitchen that flows out to the level entertaining area
- \* Large rumpus room or 4th bedroom
- $^{\star}$  Plunge pool with small grassed area perfect for those who like to entertain
- \* Three bedrooms with air-conditioning, two with built in robes
- \* Stylish bathroom with separate toilet and second toilet downstairs
- \* Parking for two cars with one undercover space