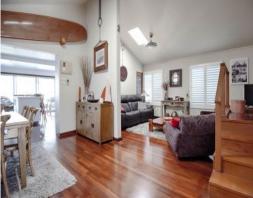

#### Features Include

- \* Stunning open plan kitchen with ample bench and cupboard space
- \* Flexible floor-plan with the option for multiple living areas or an extra bedroom
- \* Combined lounge dining area with raked ceilings, fans and polished timber floorboards
- \* Dining/living area off kitchen that flows out to the level entertaining area
- \* Large rumpus room or 4th bedroom
- $^{\star}$  Plunge pool with small grassed area perfect for those who like to entertain
- \* Three bedrooms with air-conditioning, two with built in robes
- \* Stylish bathroom with separate toilet and second toilet downstairs
- \* Parking for two cars with one undercover space