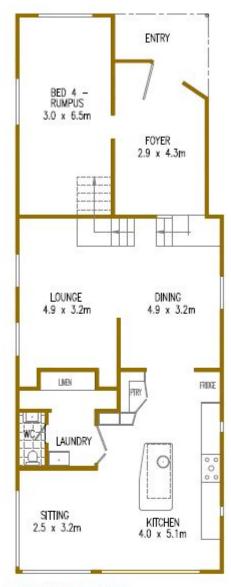

#### Features Include

- \* Stunning open plan kitchen with ample bench and cupboard space
- \* Flexible floor-plan with the option for multiple living areas or an extra bedroom
- \* Combined lounge dining area with raked ceilings, fans and polished timber floorboards
- \* Dining/living area off kitchen that flows out to the level entertaining area
- \* Large rumpus room or 4th bedroom
- $^{\star}$  Plunge pool with small grassed area perfect for those who like to entertain
- \* Three bedrooms with air-conditioning, two with built in robes
- \* Stylish bathroom with separate toilet and second toilet downstairs
- \* Parking for two cars with one undercover space

### Leigh Anderson

0499626921

GROUND FLOOR