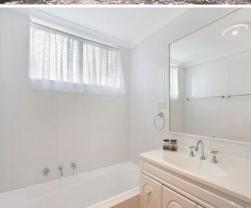

## The property features:

- \* Elevated ground floor very few steps!
- \* Spacious lounge/dining with air con
- \* Modern kitchen with stainless steel appliances & ample cupboard space
- \* Updated bathroom with independent bath and shower
- \* Separate toilet
- \* Two good size bedrooms both with built-in robes
- \* Under cover balcony
- \* Internal laundry
- \* Single lock-up garage