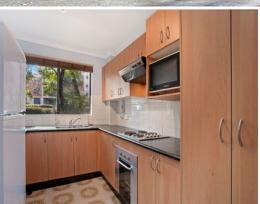

## The property features:

- \* Elevated ground floor very few steps!
- \* Spacious lounge/dining with air con
- \* Modern kitchen with stainless steel appliances & ample cupboard space
- \* Updated bathroom with independent bath and shower
- \* Separate toilet
- \* Two good size bedrooms both with built-in robes
- \* Under cover balcony
- \* Internal laundry
- \* Single lock-up garage