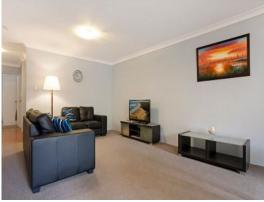

## The property features:

- \* Elevated ground floor very few steps!
- \* Spacious lounge/dining with air con
- \* Modern kitchen with stainless steel appliances & ample cupboard space
- \* Updated bathroom with independent bath and shower
- \* Separate toilet
- \* Two good size bedrooms both with built-in robes
- \* Under cover balcony
- \* Internal laundry
- \* Single lock-up garage