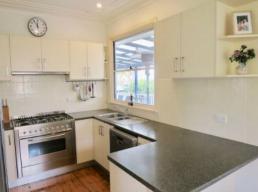

#### The Property Features:

- \*Polished floor boards throughout kitchen/dining and lounge room
- \*kitchen with stainless steel appliances
- \*Light filled living room flowing through to dining room
- \*Three bedrooms all with built-in robes
- \*Modern bathroom
- \*Lock up garage with extra storage and under cover carport
- \*Large backyard great for entertaining
- \*Air- conditioning
- \*Pet friendly