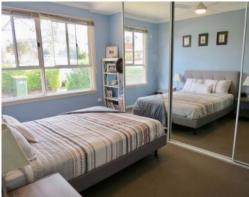

#### The Property Features:

- \*Polished floor boards throughout kitchen/dining and lounge room
- \*kitchen with stainless steel appliances
- \*Light filled living room flowing through to dining room
- \*Three bedrooms all with built-in robes
- \*Modern bathroom
- \*Lock up garage with extra storage and under cover carport
- \*Large backyard great for entertaining
- \*Air- conditioning
- \*Pet friendly