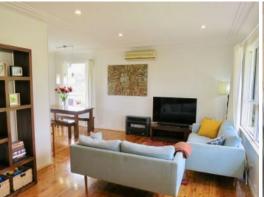

#### The Property Features:

- \*Polished floor boards throughout kitchen/dining and lounge room
- \*kitchen with stainless steel appliances
- \*Light filled living room flowing through to dining room
- \*Three bedrooms all with built-in robes
- \*Modern bathroom
- \*Lock up garage with extra storage and under cover carport
- \*Large backyard great for entertaining
- \*Air- conditioning
- \*Pet friendly