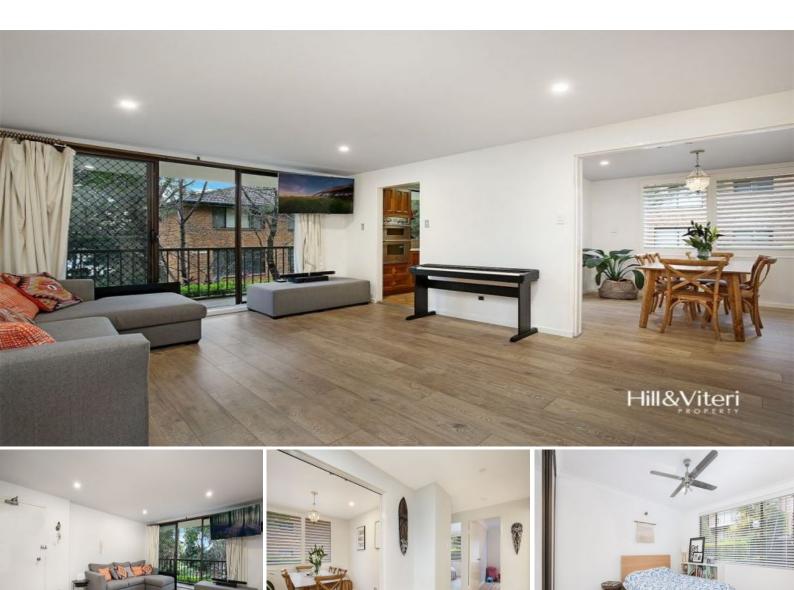

## Freshly Renovated

This stunning 3 bedroom unit has a flexible floor-plan given you options galore. It can be set up as 3 bedroom unit or a 2 bedroom unit with an extra dining/living area. It also has the option of Garage, Car space or both.

## Features include

- \* Freshly painted through out with new timber floorboards
- $^{\star}$  Two Bedrooms spacious bedrooms with built-ins and ceiling fans. Third bedroom
- can also be used as second living/dining or study
- \* Renovated laundry that is all fitted out
- \* Updated bathroom with separate powder room
- \* Timber kitchen with ample cupboard and bench-space. Dishwasher included
- \* Living area flows out to the balcony.
- \* Air-conditioning
- \* Single Car space
- $^{\ast}$  Located only 200M from south village and walking distance to Kirrawee Station
- \* Entrance via Flora Street. Driveway next to 59-61 Flora Street