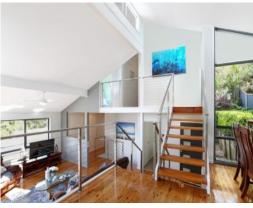

This stunning property boasts a well thought out floor plan that is ideally suited to a teenage family, offering privacy and separation with living areas positioned over two different levels. The downstairs rumpus is perfect for the kids and flows out onto the pool area, whilst the main living, dining, and entertaining are positioned to enjoy the vista.

#### Features include:

- \* Sleek kitchen with stone benchtops, stainless steel appliances including brand new Miele dishwasher and large island breakfast bench
- $^{\star}$  Master bedroom with large walk-through robe, private sitting or office area, and a zen garden that can be seen whilst soaking in the bath from the ensuite
- \* Upper level with two generous bedrooms plus bathroom, perfect for teenagers who could be