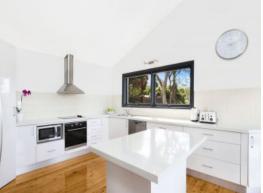

#### Features include:

- \* Sleek kitchen with stone benchtops, stainless steel appliances including brand new Miele dishwasher and large island breakfast bench
- $^{\star}$  Master bedroom with large walk-through robe, private sitting or office area, and a zen garden that can be seen whilst soaking in the bath from the ensuite
- \* Upper level with two generous bedrooms plus bathroom, perfect for teenagers who could be