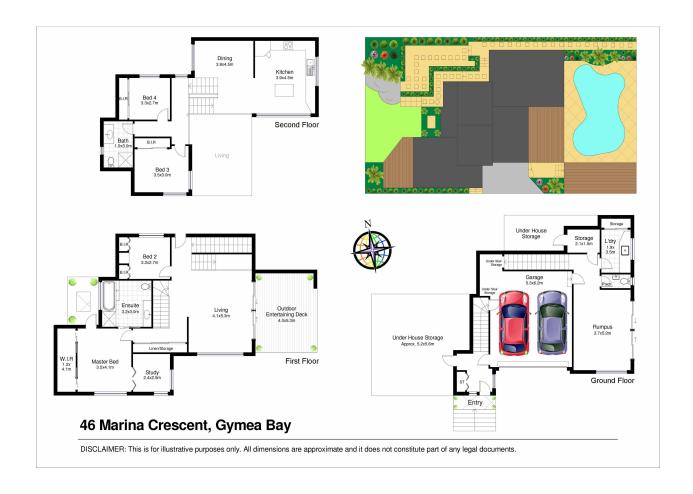

This stunning property boasts a well thought out floor plan that is ideally suited to a teenage family, offering privacy and separation with living areas positioned over two different levels. The downstairs rumpus is perfect for the kids and flows out onto the pool area, whilst the main living, dining, and entertaining are positioned to enjoy the vista.

#### Features include:

- \* Sleek kitchen with stone benchtops, stainless steel appliances including brand new Miele dishwasher and large island breakfast bench
- $^{\star}$  Master bedroom with large walk-through robe, private sitting or office area, and a zen garden that can be seen whilst soaking in the bath from the ensuite
- \* Upper level with two generous bedrooms plus bathroom, perfect for teenagers who could be