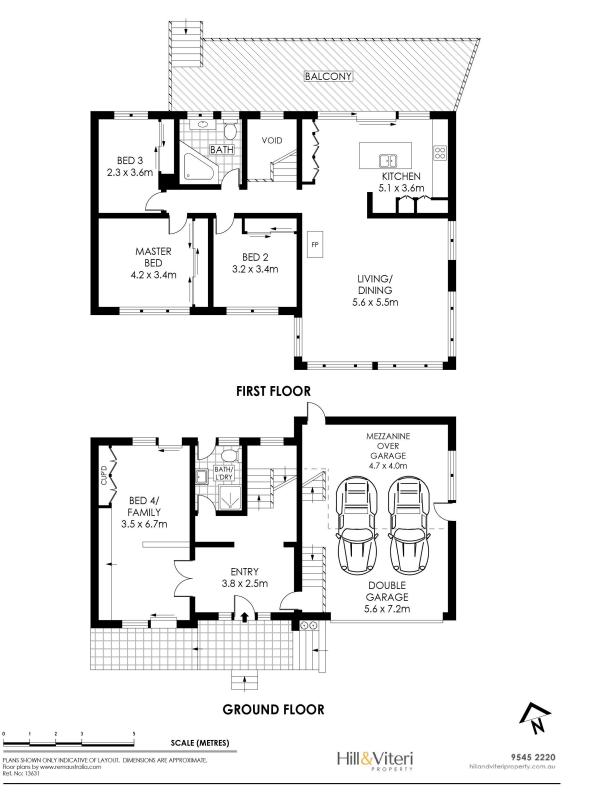

Features include:

- Stunning Entertainer's Kitchen
- Versatility of a 4th bedroom or second living area
- Multiple living and entertaining options
- Good-sized bedrooms, all with built-in-robes
- Expansive timber deck enjoying district views
- Level front and rear lawned areas, in-ground pool