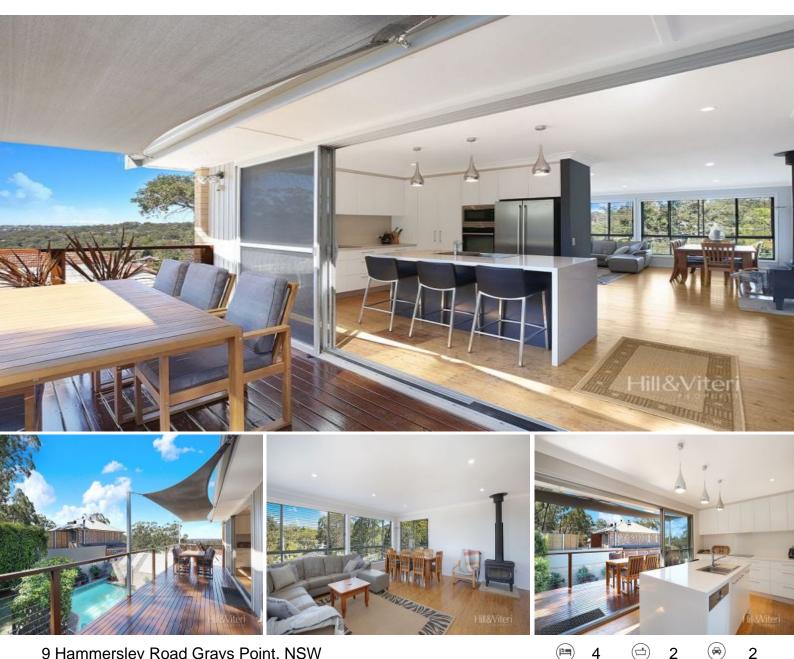

### Nature Lover's Retreat

Located in a private and peaceful cul-de-sac this welcoming double story home features a sunny outlook with fresh contemporary styling throughout. Enjoying level grassed lawns and an in ground pool, this residence presents the ideal opportunity for the growing family to purchase their dream home.

Designed to embrace the impressive bush outlook and taking full advantage of it's elevated setting and open plan design, this home also features a recently renovated gourmet kitchen which opens seamlessly to a large timber deck to create the perfect alfresco entertaining space.

Features include:

- Stunning Entertainer's Kitchen
- Versatility of a 4th bedroom or second living area
- Multiple living and entertaining options
- Good-sized bedrooms, all with built-in-robes
- Expansive timber deck enjoying district views
- Level front and rear lawned areas, in-ground pool