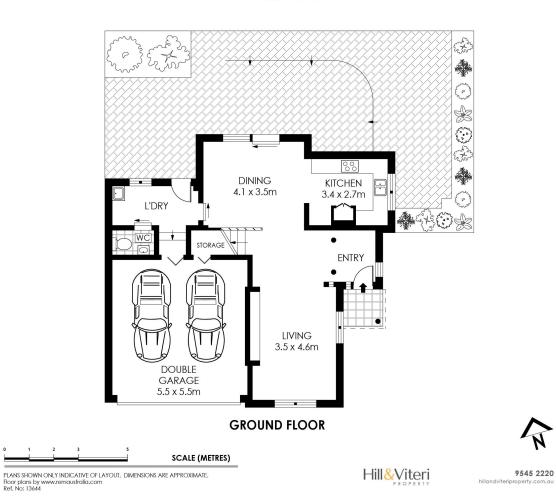

## Features include:

• Three generous bedrooms, main with ensuite

• Built-in wardrobes in all bedrooms

• Spacious living and dining areas

• Kitchen with stone benchtops and new appliances

• Gas Cooktop and ample storage

• Refurbished bathrooms

• Sunny north facing courtyard

• Double garage with internal access