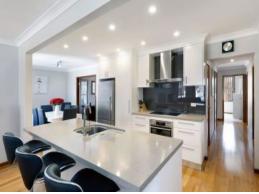

• Stunning in-ground pool framed by timber decking, paved entertaining courtyard and child friendly grass lawn area

• Gourmet island kitchen with stone benchtops, stainless steel appliances, dishwasher and plenty of cupboard space