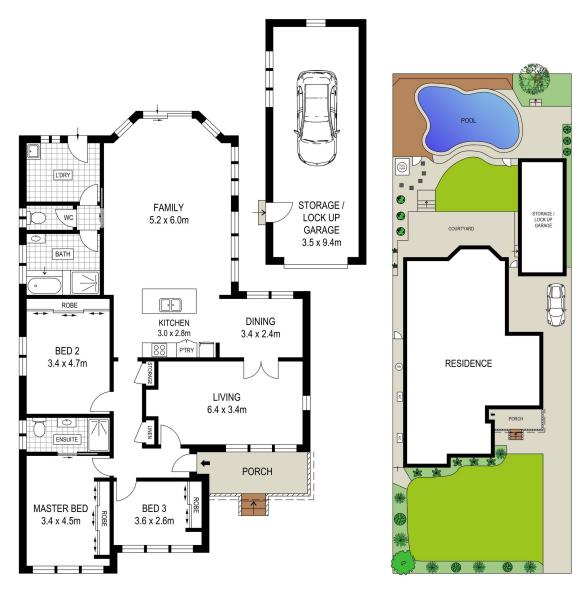

• Two separate living areas with light-filled open-plan interiors flowing outdoors, perfect for entertaining

• Master bedroom equipped with split system air-conditioning, spacious ensuite, built-in robes, two further bedrooms with built in robes and ceiling fans (2nd Bedroom with split system a/c)

• Stunning in-ground pool framed by timber decking, paved entertaining courtyard and child friendly grass lawn area

• Gourmet island kitchen with stone benchtops, stainless steel appliances, dishwasher and plenty of cupboard space

 $\mbox{\-\it abull};$  Well maintained contemporary bathroom with separate shower and bath

• Internal laundry and separate toilet

• Lock-up garage with extra storage, plenty of off-street parking

0295452220

**GROUND FLOOR** 

**SITE PLAN (NOT TO SCALE)** 

ADDRESS: 12 Gilmore Avenue, Kirrawee

DISCLAIMER: THIS IS FOR ILLUSTRATIVE PURPOSES ONLY, ALL DIMENSIONS ARE APPROXIMATE AND IT DOES NOT CONSTITUTE PART OF ANY LEGAL DOCUMENTS.