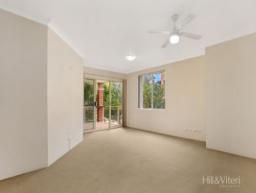

## Features Include:

- Spacious layout featuring open design living and dining areas with sun-drenched interiors
- Contemporary kitchen with stainless steel appliances and a breakfast bar
- Internal laundry
- Two generous sized bedrooms both with built in wardrobes
- Classic main bathroom, tiled floor-to-ceiling with separate bath and shower
- Second toilet
- Spacious entertainer's balcony with a leafy outlook, perfect for a morning coffee
- Single garage in a secure basement and huge separate storage room for your convenience
- Only moments away to all Sutherland amenities including station, shopping village and restaurants