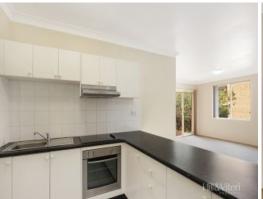

## Features Include:

- Spacious layout featuring open design living and dining areas with sun-drenched interiors
- Contemporary kitchen with stainless steel appliances and a breakfast bar
- Internal laundry
- Two generous sized bedrooms both with built in wardrobes
- Classic main bathroom, tiled floor-to-ceiling with separate bath and shower
- Second toilet
- Spacious entertainer's balcony with a leafy outlook, perfect for a morning coffee
- Single garage in a secure basement and huge separate storage room for your convenience
- Only moments away to all Sutherland amenities including station, shopping village and restaurants