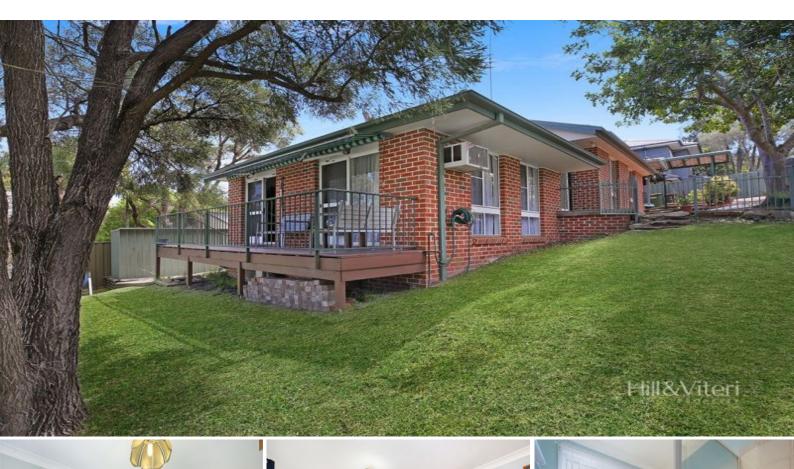

## Torrens Title - No Strata Levies!

\*\* Access to Auburn St via Forest Rd

Set approx. 1.2km or 15 min walk to Kirrawee train station, this low maintenance split level brick residence is nestled at the end of a cul-de-sac with a view of the Royal National Park yet relatively convenient to amenities. Offering you the best of both worlds.

Features Include: • Three bedrooms with built-in robes • Modern kitchen with adjacent dining • Lounge room with floating floors • Main bathroom with separate w/c • Rear balcony with National Park views • Fully fenced grassed yard • Carport + second space in driveway • Air-conditioning + garden shed