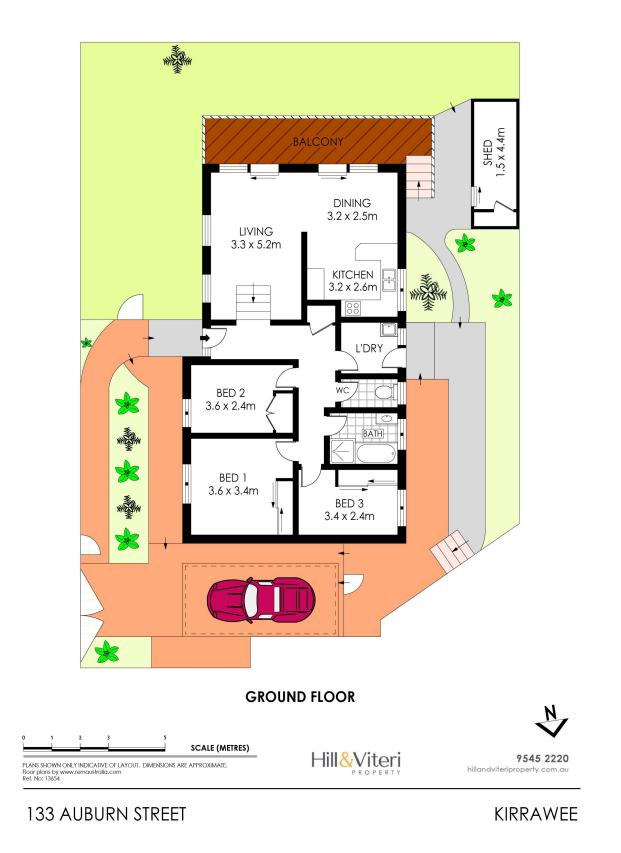

## Torrens Title - No Strata Levies!

\*\* Access to Auburn St via Forest Rd

Set approx. 1.2km or 15 min walk to Kirrawee train station, this low maintenance split level brick residence is nestled at the end of a cul-de-sac with a view of the Royal National Park yet relatively convenient to amenities. Offering you the best of both worlds.

Features Include: • Three bedrooms with built-in robes • Modern kitchen with adjacent dining • Lounge room with floating floors • Main bathroom with separate w/c • Rear balcony with National Park views • Fully fenced grassed yard • Carport + second space in driveway • Air-conditioning + garden shed