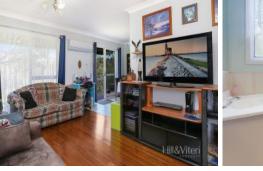

Features Include: • Three bedrooms with built-in robes • Modern kitchen with adjacent dining • Lounge room with floating floors • Main bathroom with separate w/c • Rear balcony with National Park views • Fully fenced grassed yard • Carport + second space in driveway • Air-conditioning + garden shed