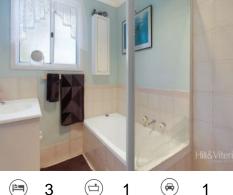

Features Include: • Three bedrooms with built-in robes • Modern kitchen with adjacent dining • Lounge room with floating floors • Main bathroom with separate w/c • Rear balcony with National Park views • Fully fenced grassed yard • Carport + second space in driveway • Air-conditioning + garden shed