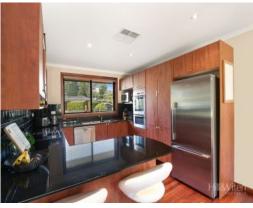

The main house has a great floor plan with a feeling of warmth created by the timber finishes and features:

• Spacious separate lounge and dining areas

• Generous kitchen with 20mm granite benches and ample cupboard space