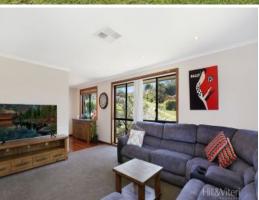

The main house has a great floor plan with a feeling of warmth created by the timber finishes and features:

• Spacious separate lounge and dining areas

• Generous kitchen with 20mm granite benches and ample cupboard space

• Well appointed main bathroom plus 2nd wc in laundry

• Three bedrooms are carpeted. all with built-ins and ceiling fans

• Striking hardwood floors, carpet in lounge, ducted air, down lights

• Oversized lock-up garage plus off-street parking for 1  $\,$ 