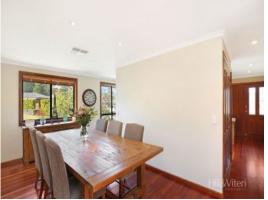

The main house has a great floor plan with a feeling of warmth created by the timber finishes and features:

• Spacious separate lounge and dining areas

• Generous kitchen with 20mm granite benches and ample cupboard space