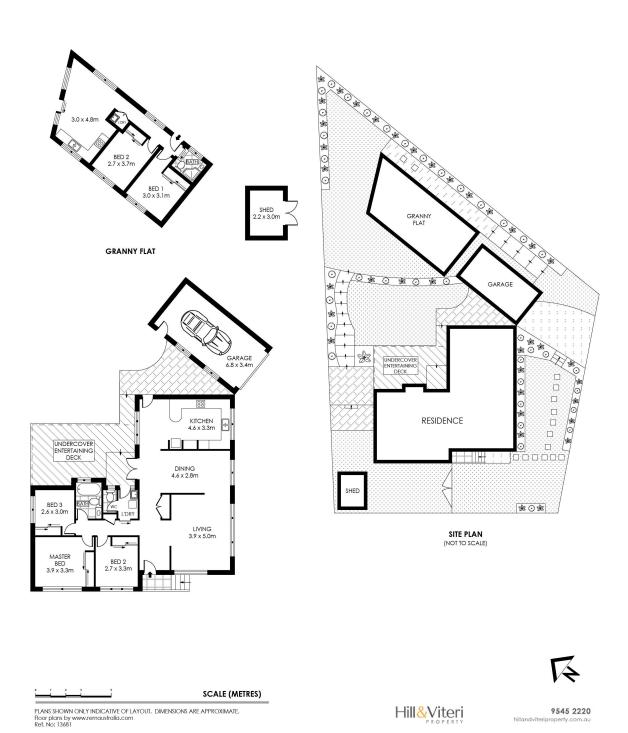

## More Than Meets The Eye - House & Flat On One Title

Nestled in a quiet leafy pocket of Bangor, on a corner block, this three bedroom single level brick residence offers more than meets the eye at first glance. The property boasts a second separate two bedroom residence which possesses an elevated position on the north eastern corner of the lot.

The main house has a great floor plan with a feeling of warmth created by the timber finishes and features:

• Spacious separate lounge and dining areas

• Generous kitchen with 20mm granite benches and ample cupboard space

• Well appointed main bathroom plus 2nd wc in laundry

• Three bedrooms are carpeted. all with built-ins and ceiling fans

• Striking hardwood floors, carpet in lounge, ducted air, down lights

• Oversized lock-up garage plus off-street parking for 1  $\,$ 

• Covered outdoor decked entertaining area; wrap around grassed yard

The secondary dwelling is 2 years old and ideal for those looking to accommodate extended