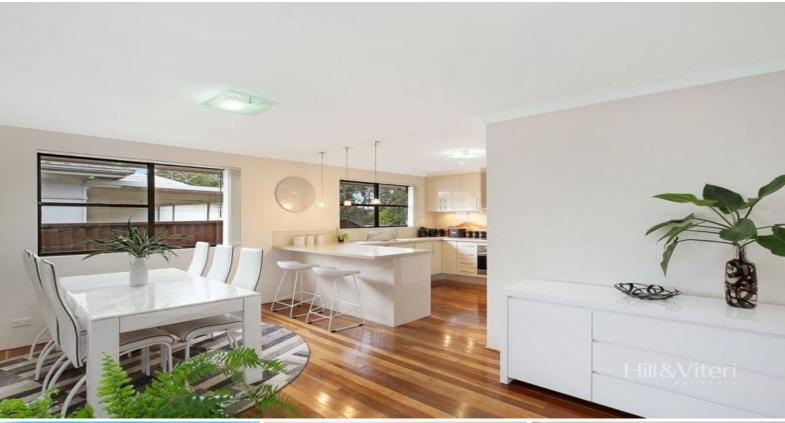

## Features Include

- Contemporary kitchen with 40mm stone benches
- Large living area + separate dining
- Three generous bedrooms with built-in-robes
- Original but well-maintained bathroom
- Paved outdoor entertaining area
- Manicured yard and gardensTandem lock up garage
- Reverse cycle split air conditioning
- Hardwood floors throughout