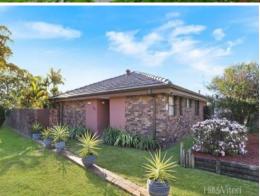

## 143 Loftus Avenue Loftus, NSW

## Features Include

- Contemporary kitchen with 40mm stone benches
- Large living area + separate dining
- Three generous bedrooms with built-in-robes
- Original but well-maintained bathroom
- Paved outdoor entertaining area
- Manicured yard and gardensTandem lock up garage
- Reverse cycle split air conditioning
- Hardwood floors throughout