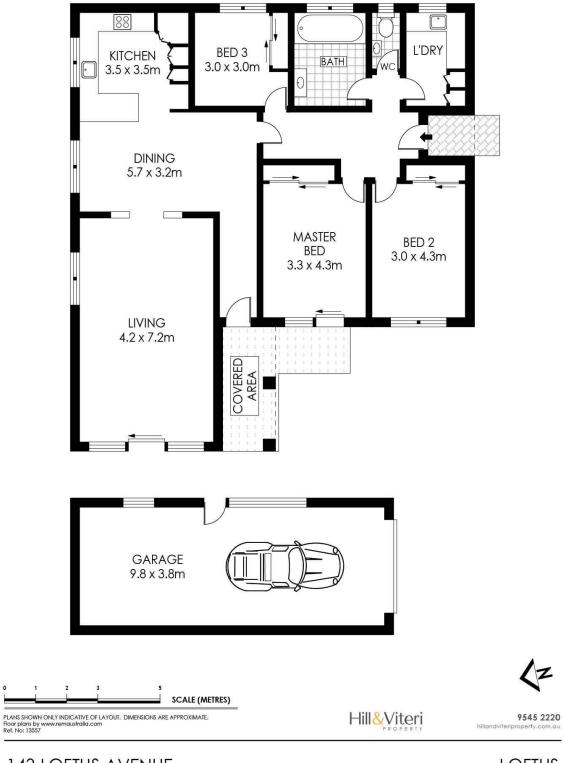

## 143 Loftus Avenue Loftus, NSW

## 3 MONTH LEASE

3 Month Lease

This impressive single level home is not to be missed. Ideally located with in walking distance to Loftus Shops, Schools and Station this is one for your inspection list.

## Features Include

- Contemporary kitchen with 40mm stone benches
- Large living area + separate dining
- Three generous bedrooms with built-in-robes
- Original but well-maintained bathroom
- Paved outdoor entertaining area
- Manicured yard and gardensTandem lock up garage
- Reverse cycle split air conditioning
- Hardwood floors throughout