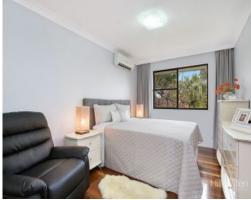

## Features Include

- Contemporary kitchen with 40mm stone benches
- Large living area + separate dining
- Three generous bedrooms with built-in-robes
- Original but well-maintained bathroom
- Paved outdoor entertaining area
- Manicured yard and gardensTandem lock up garage
- Reverse cycle split air conditioning
- Hardwood floors throughout