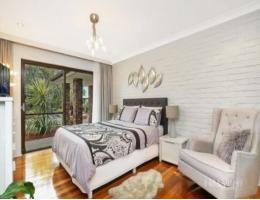

## Features Include

- Contemporary kitchen with 40mm stone benches
- Large living area + separate dining
- Three generous bedrooms with built-in-robes
- Original but well-maintained bathroom
- Paved outdoor entertaining area
- Manicured yard and gardensTandem lock up garage
- Reverse cycle split air conditioning
- Hardwood floors throughout