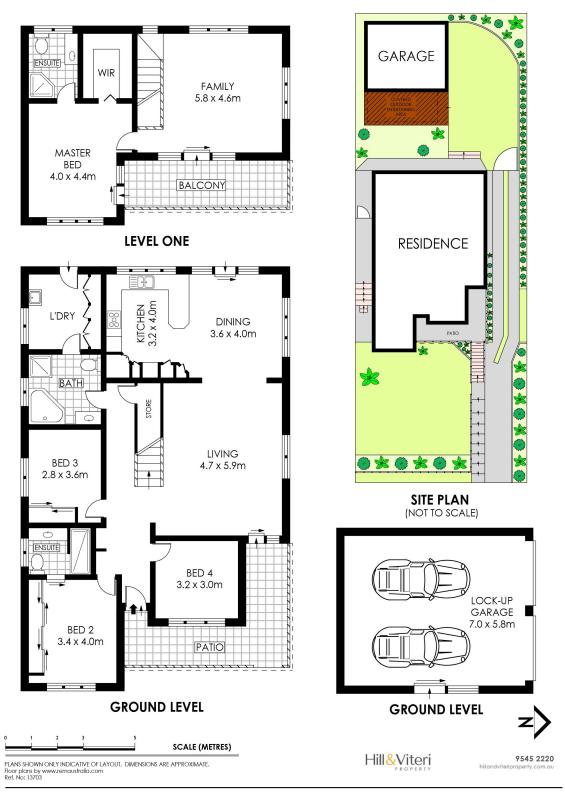

## Features include:

• Entertainer's Kitchen with stainless steel appliances

• 4 generous bedrooms

• Main bedroom with walk-in robe & ensuite

• 3 bathrooms including 2 ensuites

• Parents Retreat with balcony

• Air-conditioning

• Quality fixtures and fittings throughout • Covered outdoor entertaining area • Double garage or outdoor rumpus

• Plenty of off-street parking

Located within walking distance of either Kirrawee or Gymea stations and falling within th

## Auction

Type : House

**Sold Date**: Wednesday, 13th November 2019

Land : 670 m2

**Derin Hill** 

0295452220

23 GORADA AVENUE

**KIRRAWEE**