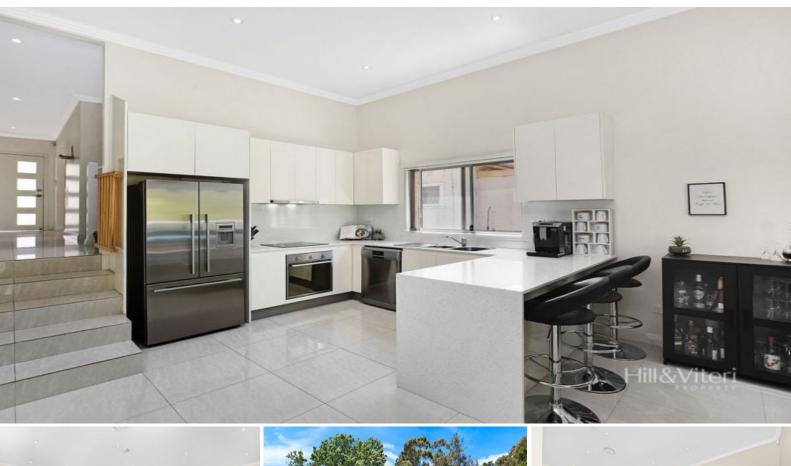

## The Entertainer

This stylishly appointed Torrens Title home has a practical, yet beautiful design and an abundance of natural light.

Finished to the highest of standards with understated designer appointments and an emphasis on effortless entertaining, the open and spacious interiors are invitingly warm and welcoming.

Impeccably presented throughout and just a short stroll to village conveniences.

- A choice of formal and casual lounge and dining options
- Large master, ensuite and walk-in robe
- Gourmet entertainer's kitchen, stone benches, stainless steel appliances
- Lounge flows to private garden courtyard
- Internal access to garage, driveway parking for a 2nd vehicle
- Ducted air-conditioning
- Walk to schools, shops and transport, minutes to beach Approx 650m to train station