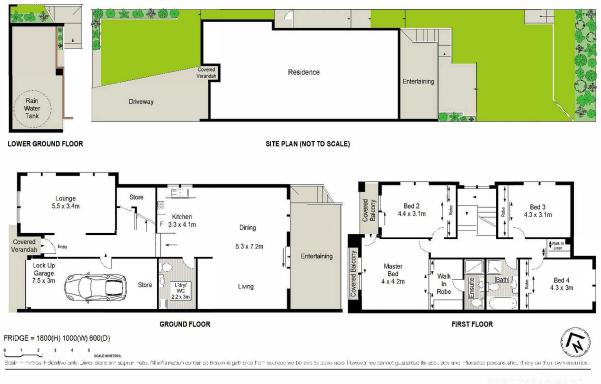

Impeccably presented throughout and just a short stroll to village conveniences.

- A choice of formal and casual lounge and dining options
- Large master, ensuite and walk-in robe
- Gourmet entertainer's kitchen, stone benches, stainless steel appliances
- Lounge flows to private garden courtyard
- Internal access to garage, driveway parking for a 2nd vehicle
- Ducted air-conditioning
- Walk to schools, shops and transport, minutes to beach Approx 650m to train station

## For Sale Now or Will Auction

Type Sold Date : Semi Detached : Tuesday, 19th November 2019

4

2

**a** 

1

Sebastian Viteri 0295452220 Sebastian Viteri 0295452220