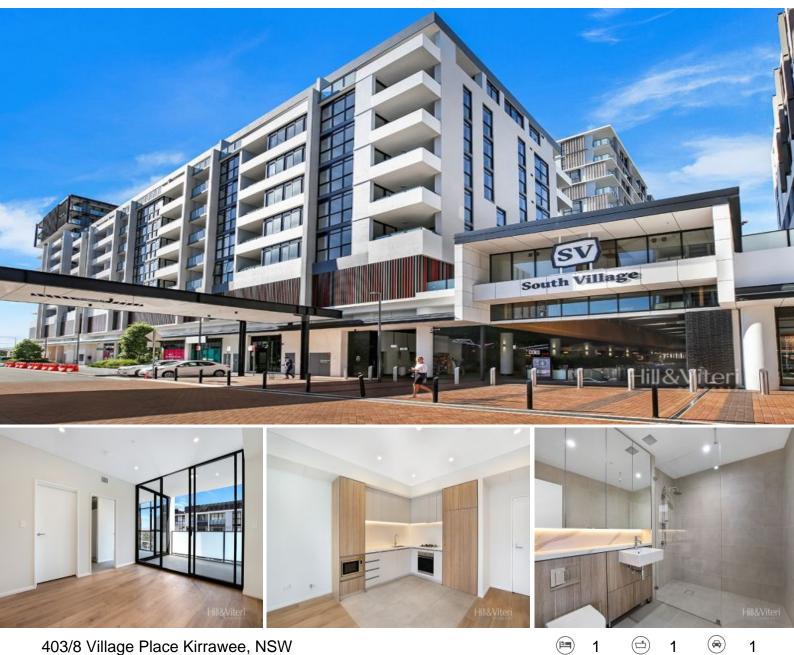

## **Impressive Apartment**

This impressive unit located in the new south village complex is sure to impress. With its water and district views, open plan living and all brand new this is one not to be missed.

Features include

- Spacious bedroom with built-in robes and water and district views
- Large kitchen with ample bench and cupboard space, gas cooking and dishwasher
- Huge bathroom with plenty of storage
- Open plan living with floorboards and A/C. Flowing out to the balcony
- Separate study area with built-in desk
- Single car space and storage cage
- In the south village complex. Shops and cafe's at your door and Kirrawee station only 500m away  $% \left( {{{\rm{S}}_{\rm{A}}}} \right)$