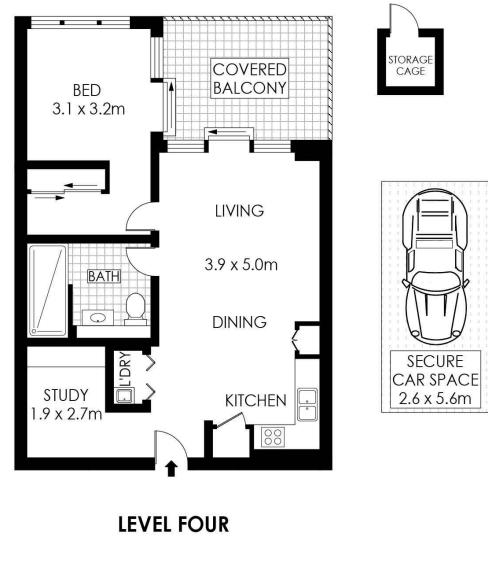

Features include

- Spacious bedroom with built-in robes and water and district views
- Large kitchen with ample bench and cupboard space, gas cooking and dishwasher
- Huge bathroom with plenty of storage
- Open plan living with floorboards and A/C. Flowing out to the balcony
- Separate study area with built-in desk
- Single car space and storage cage
- In the south village complex. Shops and cafe's at your door and Kirrawee station only 500m away  $% \left( {{{\rm{S}}_{\rm{A}}}} \right)$