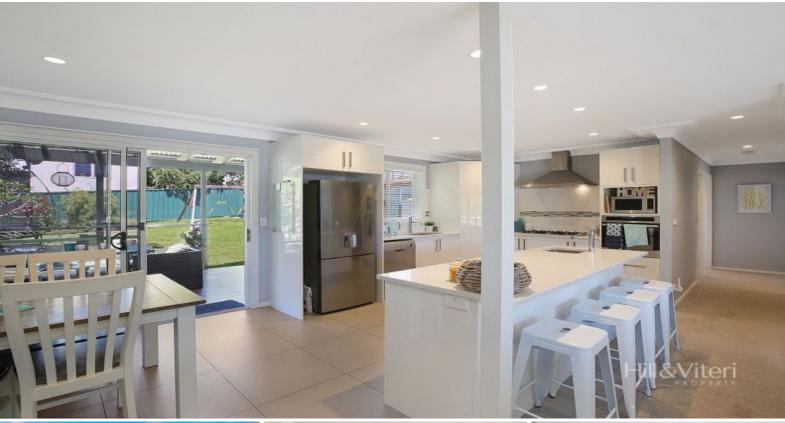

#### Features include:

- Open plan tiled kitchen/dining area flowing through to the living area
- A stylish stone kitchen with island bench, breakfast bar, stainless steel appliances and gas cooking
- Three generous bedrooms all with built in wardrobes and air-conditioning
- Added bonus of a study/office or 4th bedroom
- Split system air conditioning throughout
- Fully equipped renovated bathroom
- Internal laundry with additional toilet & access to the yard
- Great entertaining deck overlooking the grassed yard, plus outside toilet
- Under cover carport and lockable storage