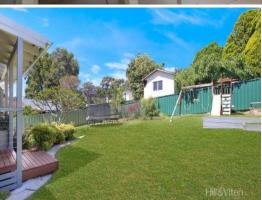

#### Features include:

- Open plan tiled kitchen/dining area flowing through to the living area
- A stylish stone kitchen with island bench, breakfast bar, stainless steel appliances and gas cooking
- Three generous bedrooms all with built in wardrobes and air-conditioning
- Added bonus of a study/office or 4th bedroom
- Split system air conditioning throughout
- Fully equipped renovated bathroom
- Internal laundry with additional toilet & access to the yard
- Great entertaining deck overlooking the grassed yard, plus outside toilet
- Under cover carport and lockable storage