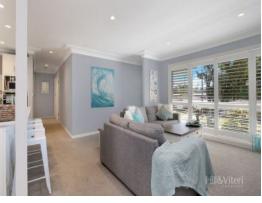

#### Features include:

- Open plan tiled kitchen/dining area flowing through to the living area
- A stylish stone kitchen with island bench, breakfast bar, stainless steel appliances and gas cooking
- Three generous bedrooms all with built in wardrobes and air-conditioning
- Added bonus of a study/office or 4th bedroom
- Split system air conditioning throughout
- Fully equipped renovated bathroom
- Internal laundry with additional toilet & access to the yard
- Great entertaining deck overlooking the grassed yard, plus outside toilet
- Under cover carport and lockable storage