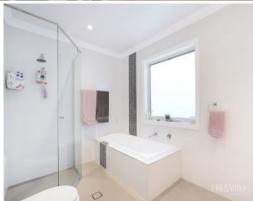

#### Features include:

- Open plan tiled kitchen/dining area flowing through to the living area
- A stylish stone kitchen with island bench, breakfast bar, stainless steel appliances and gas cooking
- Three generous bedrooms all with built in wardrobes and air-conditioning
- Added bonus of a study/office or 4th bedroom
- Split system air conditioning throughout
- Fully equipped renovated bathroom
- Internal laundry with additional toilet & access to the yard
- Great entertaining deck overlooking the grassed yard, plus outside toilet
- Under cover carport and lockable storage