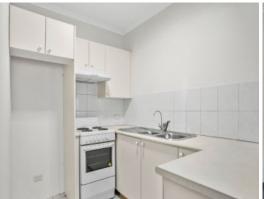

## Features Include:

- \*Combined lounge and dining area
- \*Neat, tidy and open kitchen
- \*Two generous sized bedrooms, built-in wardrobe in main bedroom
- \*Bright bathroom with a separate bath tub and shower
- \*New carpet, freshly painted and new blinds throughout
- \*Balcony off lounge room with private rear aspect
- \*Single lock up garage with internal access
- \*Only a quick stroll away from cafes, restaurants and all public transport