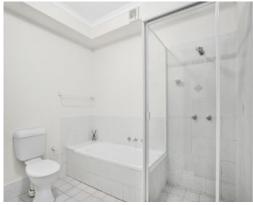

## Features Include:

- \*Combined lounge and dining area
- \*Neat, tidy and open kitchen
- \*Two generous sized bedrooms, built-in wardrobe in main bedroom
- \*Bright bathroom with a separate bath tub and shower
- \*New carpet, freshly painted and new blinds throughout
- \*Balcony off lounge room with private rear aspect
- \*Single lock up garage with internal access
- \*Only a quick stroll away from cafes, restaurants and all public transport