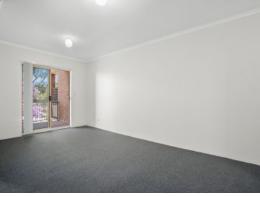

## Features Include:

- \*Combined lounge and dining area
- \*Neat, tidy and open kitchen
- \*Two generous sized bedrooms, built-in wardrobe in main bedroom
- \*Bright bathroom with a separate bath tub and shower
- \*New carpet, freshly painted and new blinds throughout
- \*Balcony off lounge room with private rear aspect
- \*Single lock up garage with internal access
- \*Only a quick stroll away from cafes, restaurants and all public transport