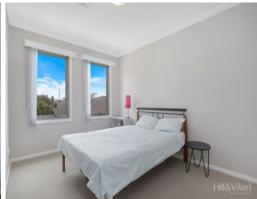

## Features include:

- \*Light filled open plan living and dining area
- \*Large by-fold doors from dining area to courtyard
- \*Modern kitchen with stainless steel appliances
- \*Three generous sized bedrooms, two with built-ins and an en-suit in the main bedroom
- \*Modern bathroom with separate shower and bath tub
- \*Powder room attached to the lower level for family living convenience
- \*Internal laundry
- \*Ducting air-conditioning throughout
- \*Private courtyard, great for entertaining
- \*Double lock up garage
- $\ensuremath{^{\star}}\xspace$  Only moments away from both Jannali and Sutherland's cafes, restaurants and public transport