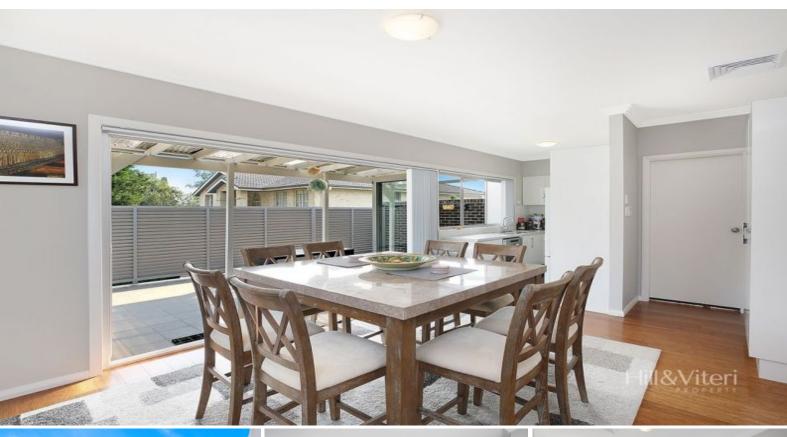

## Ultra Convenient Townhouse

This spacious three bedroom townhouse offers a luxury living lifestyle over two levels in a convenient location.

## Features include:

- \*Light filled open plan living and dining area
- \*Large by-fold doors from dining area to courtyard
- \*Modern kitchen with stainless steel appliances
- \*Three generous sized bedrooms, two with built-ins and an en-suit in the main bedroom
- \*Modern bathroom with separate shower and bath tub
- \*Powder room attached to the lower level for family living convenience
- \*Internal laundry
- \*Ducting air-conditioning throughout
- \*Private courtyard, great for entertaining
- \*Double lock up garage
- $\ensuremath{^{\star}}\xspace$  Only moments away from both Jannali and Sutherland's cafes, restaurants and public transport