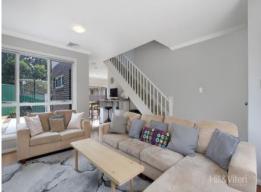

## Ultra Convenient Townhouse

This spacious three bedroom townhouse offers a luxury living lifestyle over two levels in a convenient location.

## Features include:

- \*Light filled open plan living and dining area
- \*Large by-fold doors from dining area to courtyard
- \*Modern kitchen with stainless steel appliances
- \*Three generous sized bedrooms, two with built-ins and an en-suit in the main bedroom
- \*Modern bathroom with separate shower and bath tub
- \*Powder room attached to the lower level for family living convenience
- \*Internal laundry
- \*Ducting air-conditioning throughout
- \*Private courtyard, great for entertaining
- \*Double lock up garage
- $\ensuremath{^{\star}}\xspace$  Only moments away from both Jannali and Sutherland's cafes, restaurants and public transport