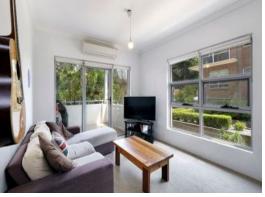

• Open plan living/dining space enjoying ample natural light

• Generous covered balcony, perfect for dining/barbeques

• Master bedroom equipped with mirrored built-in robes and access to another separate balcony

• Generous fully tiled bathroom

 $\mbox{\-\it \&bull};$  Split system air-conditioning in the living area and second bedroom

• Stylish kitchen with stone benchtops, cupboard space, dishwasher and gas cooking