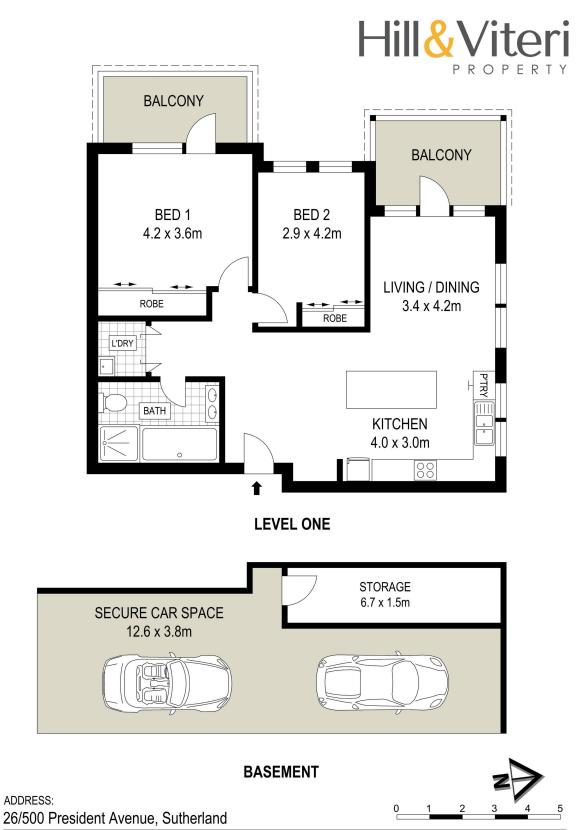

## Space, Convenience & Lifestyle

A great lifestyle opportunity awaits. Situated within approximately 600m from South Village, Kirrawee and 800m to Sutherland CBD prescint. Wonderfully maintained, this apartment would suit the most discerning buyer. This first-floor apartment offers low maintenance living coupled with the convenience to amenities. Ideally suited to downsizers, first home buyers or investors.

• Open plan living/dining space enjoying ample natural light

• Generous covered balcony, perfect for dining/barbeques

• Master bedroom equipped with mirrored built-in robes and access to another separate balcony

• Generous fully tiled bathroom

 $\mbox{\-\it \&bull};$  Split system air-conditioning in the living area and second bedroom

• Stylish kitchen with stone benchtops, cupboard space, dishwasher and gas cooking

• Internal New York style laundry

 $\mbox{\-\it kbull};$  Double car space in secure basement parking and storage room

\$570,000 - \$610,000

Type : Apartment

Sold Date : Tuesday, 21st January 2020

2

**Land** : 129 m2