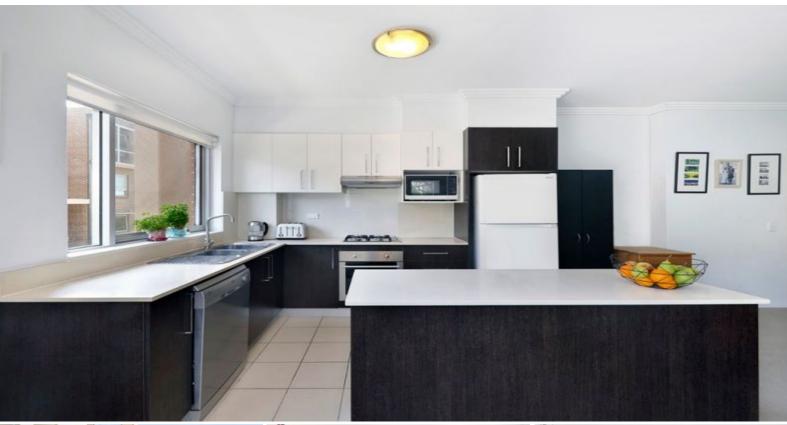

• Generous fully tiled bathroom

 $\mbox{\-\it \&bull};$  Split system air-conditioning in the living area and second bedroom

• Stylish kitchen with stone benchtops, cupboard space, dishwasher and gas cooking