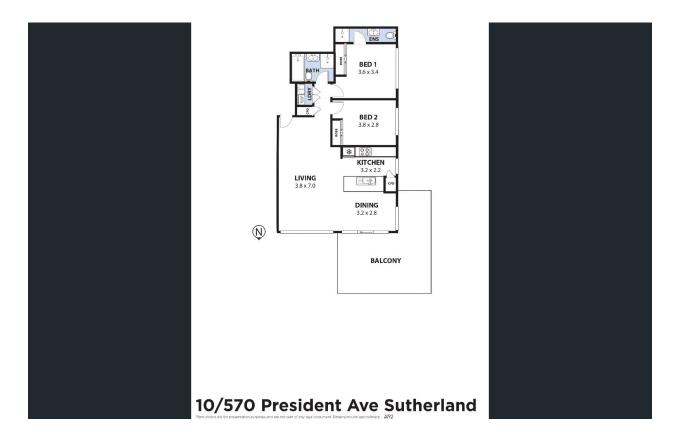

Located on the fifth level and flooded with natural light, this apartment boasts open plan living and dining spaces which flow seamlessly to an expansive balcony ideal for relaxing and entertaining.

• Fantastic large wraparound balcony with impressive views • Generous bedrooms with built-in robes, master with ensuite

• Kitchen featuring stone benchtops, glass splashback & stainless steel appliances

• Master bathroom with separate shower & bath

• Natural gas cooktop, hot water, BBQ outlet & heater outlet • Open plan design with 2.65 meter high ceilings