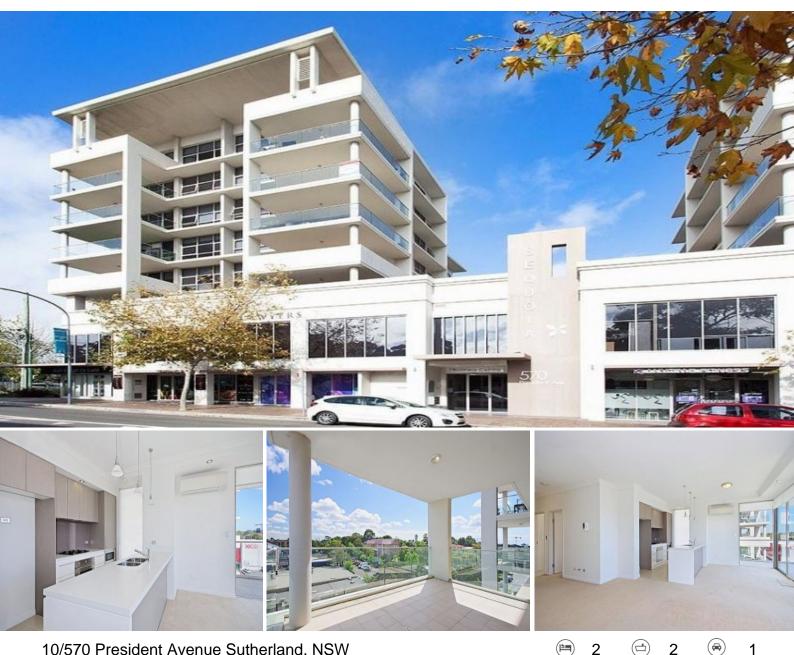

## 10/570 President Avenue Sutherland, NSW

## Style & Convenience

Set in the sought-after Sequoia building in the heart of Sutherland, this contemporary apartment is sure to impress. Enjoying all the amenities a prestigious complex like this would offer including elevator, security intercom access and secure basement parking and within a stones throw to everything you need - supermarkets, specialty shops, Sutherland train station, cafes and restaurants!

Located on the fifth level and flooded with natural light, this apartment boasts open plan living and dining spaces which flow seamlessly to an expansive balcony ideal for relaxing and entertaining.

• Fantastic large wraparound balcony with impressive views • Generous bedrooms with built-in robes, master with ensuite

• Kitchen featuring stone benchtops, glass splashback & stainless steel appliances

• Master bathroom with separate shower & bath

• Natural gas cooktop, hot water, BBQ outlet & heater outlet • Open plan design with 2.65 meter high ceilings