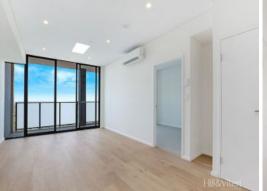

## Features include:

- \*Open plan kitchen/dining and living area
- \*Floorboards throughout dining/living area and air-conditioning. Flowing through to balcony
- \*Modern kitchen equipped with stainless steel appliances, ample cupboard space, built-in dishwasher and gas cooking
- \*Generous sized bedroom with built-in robe and access to balcony
- \*Spacious bathroom with plenty of storage
- \*Internal laundry
- \*Good size balcony offering 200 degree views of the city
- \*Single car space and storage cage
- \*Security building, lift access directly to two secure car spaces & additional storage cage
- \*Conveniently situated only a short walk to Kirrawee train and bus station, brand new shop