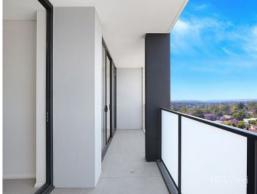

## Features include:

- \*Open plan kitchen/dining and living area
- \*Floorboards throughout dining/living area and air-conditioning. Flowing through to balcony
- \*Modern kitchen equipped with stainless steel appliances, ample cupboard space, built-in dishwasher and gas cooking
- \*Generous sized bedroom with built-in robe and access to balcony
- \*Spacious bathroom with plenty of storage
- \*Internal laundry
- \*Good size balcony offering 200 degree views of the city
- \*Single car space and storage cage
- \*Security building, lift access directly to two secure car spaces & additional storage cage
- \*Conveniently situated only a short walk to Kirrawee train and bus station, brand new shop