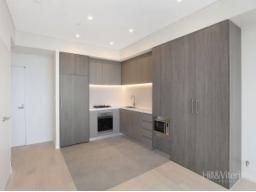

## Features include:

- \*Open plan kitchen/dining and living area
- \*Floorboards throughout dining/living area and air-conditioning. Flowing through to balcony
- \*Modern kitchen equipped with stainless steel appliances, ample cupboard space, built-in dishwasher and gas cooking
- \*Generous sized bedroom with built-in robe and access to balcony
- \*Spacious bathroom with plenty of storage
- \*Internal laundry
- \*Good size balcony offering 200 degree views of the city
- \*Single car space and storage cage
- \*Security building, lift access directly to two secure car spaces & additional storage cage
- \*Conveniently situated only a short walk to Kirrawee train and bus station, brand new shop