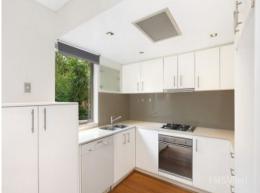

## Features include

- \*Three good size bedrooms with built-in-robes
- \*Main and en-suite bathrooms + downstairs w/c
- \*Two separate living areas: living & dining + separate lounge
- \*Private rear courtyard that is timber decked
- \*Kitchen with Caesarstone benches & dishwasher
- \*Ducted air conditioning throughout
- \*Secure basement with parking & lockable storage