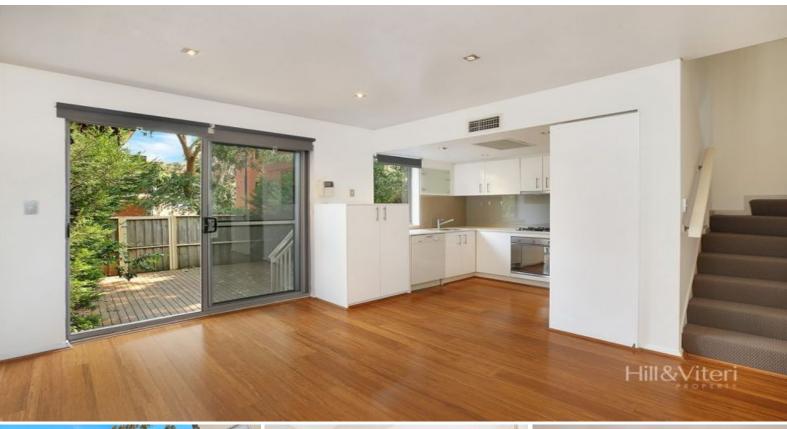

## All about location

Located just one street back from Sutherland CBD this terrace style townhouse is perfectly positioned for those looking for easy access to public transport and amenities.

## Features include

- \*Three good size bedrooms with built-in-robes
- \*Main and en-suite bathrooms + downstairs w/c
- \*Two separate living areas: living & dining + separate lounge
- \*Private rear courtyard that is timber decked
- \*Kitchen with Caesarstone benches & dishwasher
- \*Ducted air conditioning throughout
- \*Secure basement with parking & lockable storage