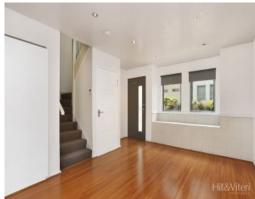

## Features include

- \*Three good size bedrooms with built-in-robes
- \*Main and en-suite bathrooms + downstairs w/c
- \*Two separate living areas: living & dining + separate lounge
- \*Private rear courtyard that is timber decked
- \*Kitchen with Caesarstone benches & dishwasher
- \*Ducted air conditioning throughout
- \*Secure basement with parking & lockable storage