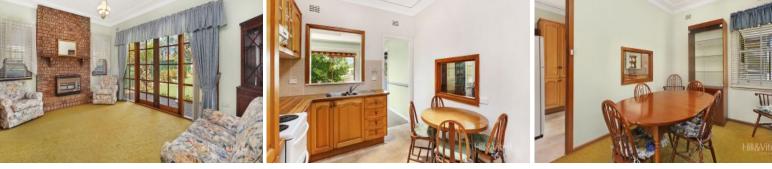

• Three bedrooms, two with built in robes

- Original bathroom with bath + 2 w/c's
- Eat-in style timber kitchen + adjacent dining room
- Two separate living areas: lounge + family room for the kids
- Great front and rear grassed yards ideal for kids and pets

• LUG garage + off street parking; split system air conditioning

Conveniently located to schools and shops, this property would suit a young and growing family to make it their own.

Land size - 525 m $\hat{A}^2$ 