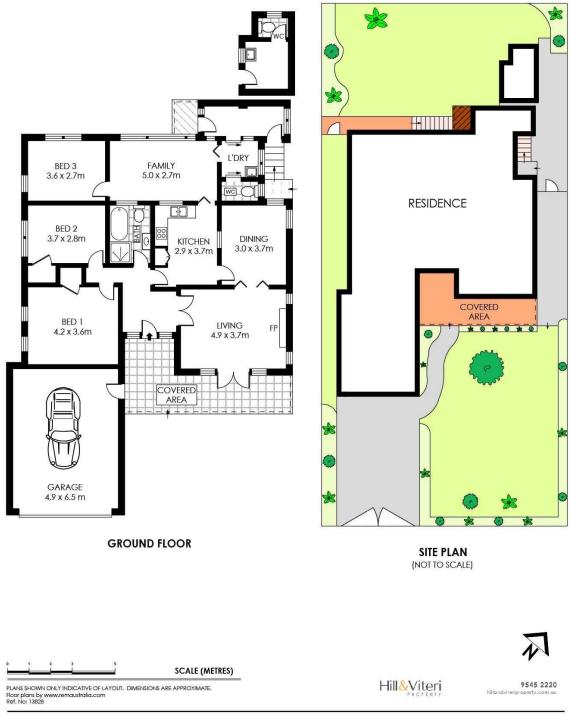

• Three bedrooms, two with built in robes

- Original bathroom with bath + 2 w/c's
- Eat-in style timber kitchen + adjacent dining room
- Two separate living areas: lounge + family room for the kids
- Great front and rear grassed yards ideal for kids and pets

• LUG garage + off street parking; split system air conditioning

Conveniently located to schools and shops, this property would suit a young and growing family to make it their own.

Land size - 525 m $\hat{A}^2$ 