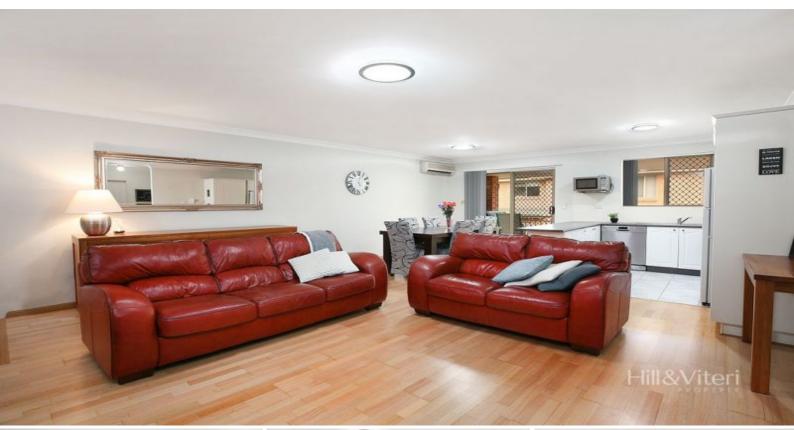

## Spacious & Convenient

Blessed with a sunny easterly aspect, this full brick top floor apartment boasts size and space rarely found in apartment living along with great natural light and cross ventilation.

The property features:

• Two generous bedrooms; both with mirrored built-in-robes • Spacious open plan living and dining area • Modern kitchen with breakfast bench and ample storage

- Stylishly appointed main bathroom + 2nd w/c in laundry
- Large covered balcony ideal for entertaining
- Lock up garage with automatic door in a secure basement
- Security complex with intercom access