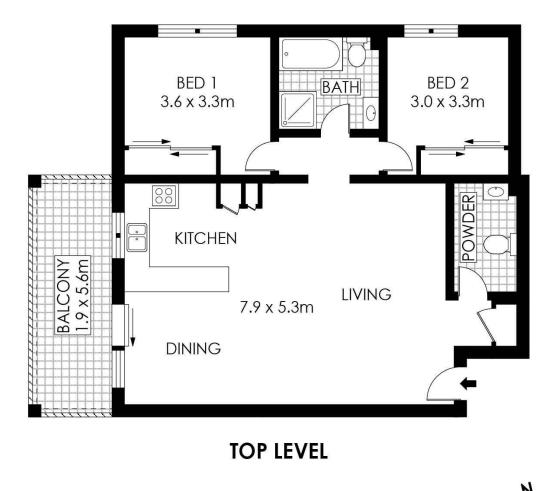

The property features:

• Two generous bedrooms; both with mirrored built-in-robes • Spacious open plan living and dining area • Modern kitchen with breakfast bench and ample storage

- Stylishly appointed main bathroom + 2nd w/c in laundry
- Large covered balcony ideal for entertaining
- Lock up garage with automatic door in a secure basement
- Security complex with intercom access

: 106 m2

Sebastian Viteri 0295452220