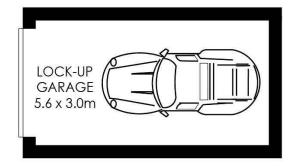

The property features:

• Two generous bedrooms; both with mirrored built-in-robes • Spacious open plan living and dining area • Modern kitchen with breakfast bench and ample storage

- Stylishly appointed main bathroom + 2nd w/c in laundry
- Large covered balcony ideal for entertaining
- Lock up garage with automatic door in a secure basement
- Security complex with intercom access