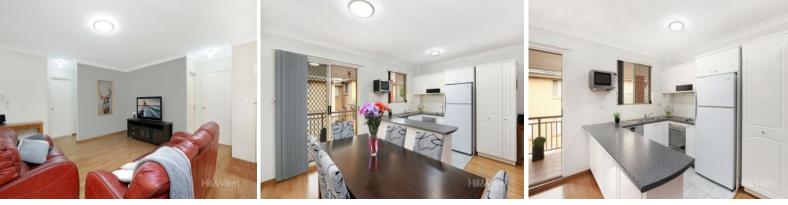

The property features:

• Two generous bedrooms; both with mirrored built-in-robes • Spacious open plan living and dining area • Modern kitchen with breakfast bench and ample storage

- Stylishly appointed main bathroom + 2nd w/c in laundry
- Large covered balcony ideal for entertaining
- Lock up garage with automatic door in a secure basement
- Security complex with intercom access