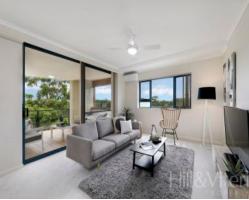

• Two queen size bedrooms with built in robes

• Large main bathroom and spacious well-appointed ensuite

• Light and airy open plan living and dining

• Modern kitchen with gas stovetop and new Bosch oven

• Huge linen press and internal laundry

• Generous entertainers' balcony

• Ceiling fans in bedrooms with split system AC + fans in living area

• Elevated green leafy outlook

• Dual lifts in security complex with large lock up garage

This apartment is in short walking distance to all the fantastic amenities that Sutherland CBD has to offer and is a moments walk to Peace Park, the library, restaurants, gyms and