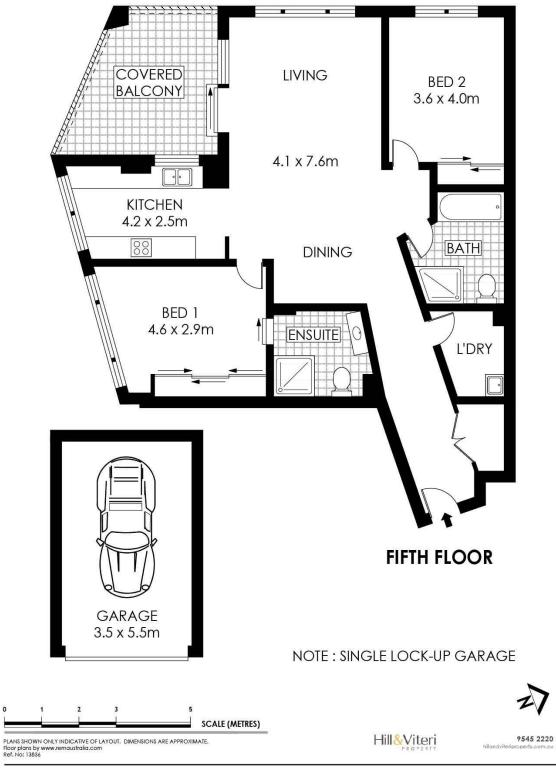

## When Size Meets Style & Convenience

Set in the prestigious McFarlane House complex, this large executive style apartment ticks all the boxes! Featuring brand new carpet, modern kitchen that looks over the entertainer's balcony the abode boasts a contemporary floor plan that could suit downsizsers, executives comutting to the city or investors alike.

• Two queen size bedrooms with built in robes

• Large main bathroom and spacious well-appointed ensuite

• Light and airy open plan living and dining

• Modern kitchen with gas stovetop and new Bosch oven

• Huge linen press and internal laundry

• Generous entertainers' balcony

• Ceiling fans in bedrooms with split system AC + fans in living area

• Elevated green leafy outlook

• Dual lifts in security complex with large lock up garage

This apartment is in short walking distance to all the fantastic amenities that Sutherland CBD has to offer and is a moments walk to Peace Park, the library, restaurants, gyms and