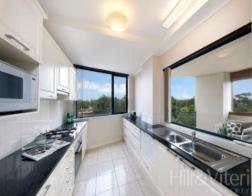

• Two queen size bedrooms with built in robes

• Large main bathroom and spacious well-appointed ensuite

• Light and airy open plan living and dining

• Modern kitchen with gas stovetop and new Bosch oven

• Huge linen press and internal laundry