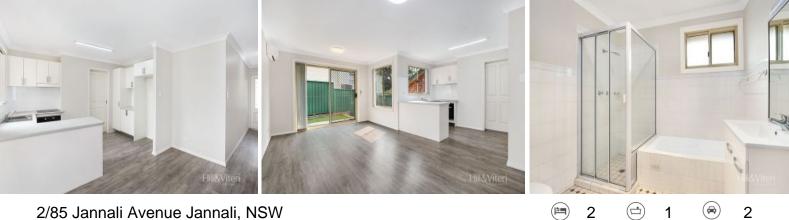

## 2/85 Jannali Avenue Jannali, NSW

Features Include

- \* Two spacious bedrooms both with built-in robes and air conditioning
- \* Update kitchen with dishwasher, ample bench space and cupboard space
- \* Open plan lounge and dining area with air conditioning
- \* Spacious rear courtyard with synthetic grass making it very low maintenance
- \* Separate study area or extra storage room
- \* Neat and tidy bathroom with separate bath and shower
- \* Double garage with internal access
- \* Internal laundry with second toilet
- \* Walking distance to Jannali station, schools and shops