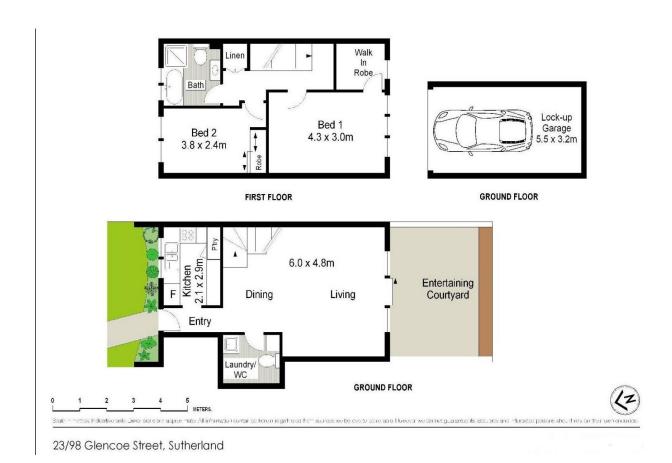

## When Convenience is Everything

This well appointed two-bedroom town home presents an ideal opportunity for the savvy investor or first home buyer. Enjoying a central location in a well-maintained complex this delightful townhouse offers an exceptional easy-care lifestyle. Complimented by spacious interiors with a pleasant outdoor area.

## The property features:

- Open plan living extends smoothly out to the outdoors, perfect for entertaining
- Internal laundry room and lock-up garage
- Family bathroom hosts separate bath and shower
- Practical kitchen offers plenty of cupboard and bench space
- Two generous bedrooms, main with walk in wardrobe