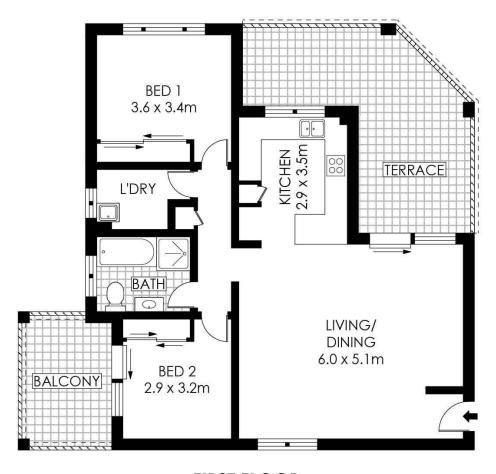

#### The property features:

• North Western corner position offers great natural light and ventilation

• Two Queen sized bedrooms, both with mirrored built in robes

• Large open kitchen with dishwasher, pantry and ample cupboard space

• Stylishly appointed bathroom with stone top vanity + internal laundry

 $\mbox{\-\it \&bull};$  Generous main balcony to the North and second balcony to the West

• Spacious open plan living and dining area with ceiling fan

 $\mbox{\-\it bull};$  Oversized lock up garage in secure basement

In a great location within walking distance to all the great amenities that Sutherland has to offer and only a short walk (850m) to Sutherland train station, this property would su

### Sebastian Viteri

0295452220

www.hillandviteriproperty.com.au

**FIRST FLOOR** 

5/515 PRESIDENT AVENUE

SUTHERLAND