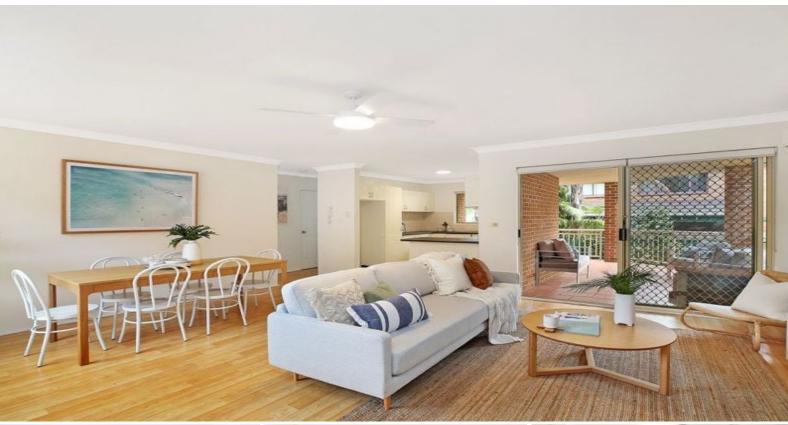

# Bright, Airy & Spacious!

Set to the rear of the complex, away from President Ave, this expansive first floor apartment just gives you that feeling it's 'the one' when you walk through the door! Definitely one for the entertainer, this abode boasts a great size kitchen with breakfast bar, open plan living and dining area plus a wrap-around terrace giving you plenty of space to host a dinner party for friends or family.

• Stylishly appointed bathroom with stone top vanity + internal laundry

 $\mbox{\-\it \&bull};$  Generous main balcony to the North and second balcony to the West

• Spacious open plan living and dining area with ceiling fan