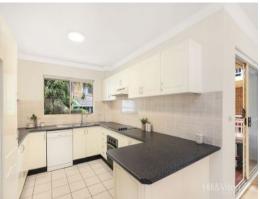

#### The property features:

• North Western corner position offers great natural light and ventilation

• Two Queen sized bedrooms, both with mirrored built in robes

• Large open kitchen with dishwasher, pantry and ample cupboard space