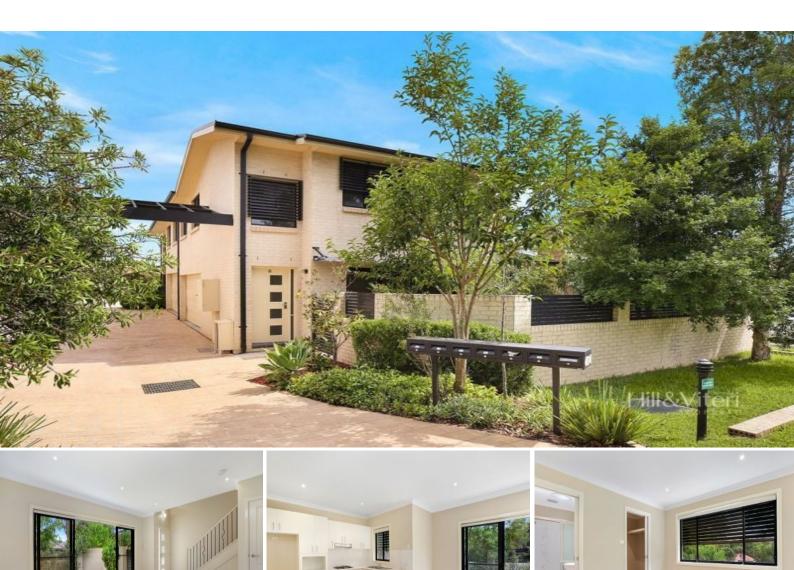

## **Terrific Townhouse**

Set at the front of a well presented block, in a quiet street, this three bedroom townhouse is sure to impress!

#### The property features:

• Three bedrooms; queen size main with WIR and ensuite
• Sun-filled second and third bedrooms with BIR
• Kitchen with breakfast bar and gas cook top
• Open plan living and dining
• Large wrap-around grassed courtyard
• Great sized main bathroom with separate bathtub
• Double lock up garage

Close to schools, shops, Kirrawee train station and South Village this townhouse is in a great location and will be well suited for young families, executive couples or investors alike.

Approximate Quarterly Outgoings: