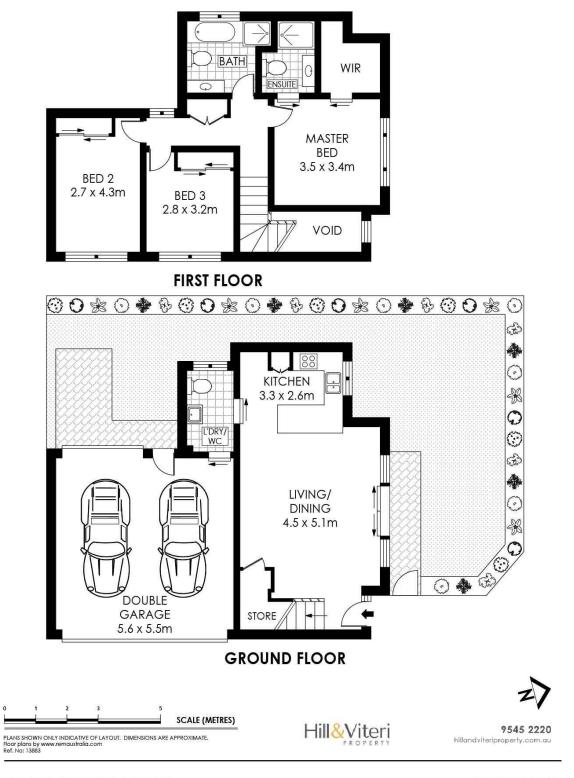

#### The property features:

• Three bedrooms; queen size main with WIR and ensuite
• Sun-filled second and third bedrooms with BIR
• Kitchen with breakfast bar and gas cook top
• Open plan living and dining
• Large wrap-around grassed courtyard
• Great sized main bathroom with separate bathtub
• Double lock up garage