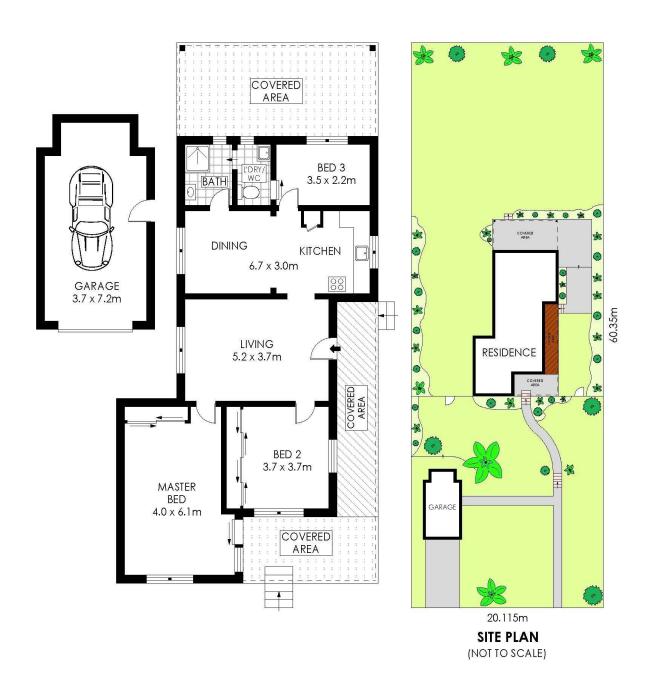

The existing three-bedroom cottage in original condition plus separate garage.

Total Land Size: 1,214m²