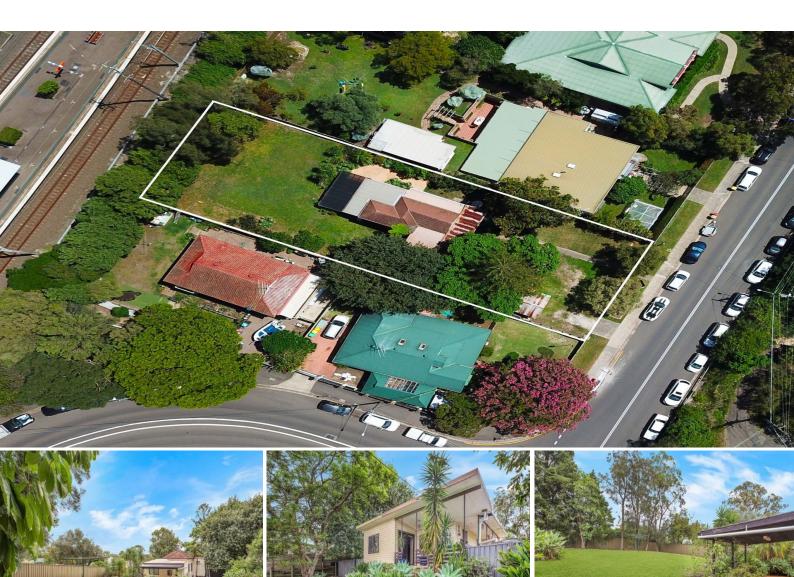

## Opportunity Knocks Only Once ? 1,214m2

Often sought, but rarely found are large parcels of land like this one in suburbs like Como. Set just 100m to Como Station & 900m to Como Pleasure Grounds this is where lifestyle meets convenience.

The  $1214 m \hat{A}^2$  parcel of land boasts a 20m frontage and is ideal for you to build your dream home with or without a secondary dwelling. Duplex development is permissable in the area S.T.C.A. and could be an opportunity to develop with a friend or family member.

The existing three-bedroom cottage in original condition plus separate garage.

Total Land Size: 1,214m²