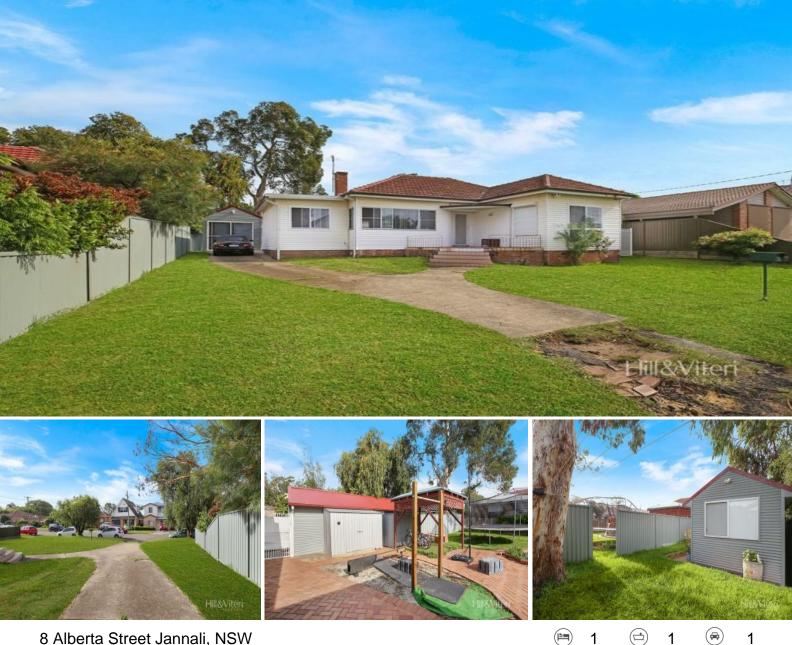

## **Build Your Dream**

Presently comprising of 8 & 10 Alberta Street, Jannali, a rare opportunity exists to purchase lot 8 as a block of land for redevelopment. The parcel of land is approx. 354mÂ<sup>2</sup> with granny flat situated on the lot which is presently tenanted at \$320 per week until August 2020. Allowing you the benefit of rental return whilst you obtain your plans to build.

Located in a family friendly street close to parks, playing fields, schools and an array of amenities that Jannali has to offer such as cafes, and shops. Best of all though the property is located just 290m stroll to Jannali train station. Express trains will have you into the city in just 30 minutes.

A short 6 minute drive to Kareela Village which houses great cafes and restuarants as well as specialty shops and Coles or a quick 3 minute drive to Sutherland!

The Shire is blessed with waterways, beaches and the National Park along with a myriad or recreational facilities. For those who like a weekend get away you will be on the highway in no time and on the South Coast within 1.5 hours

8 Alberta Street, Jannali NSW