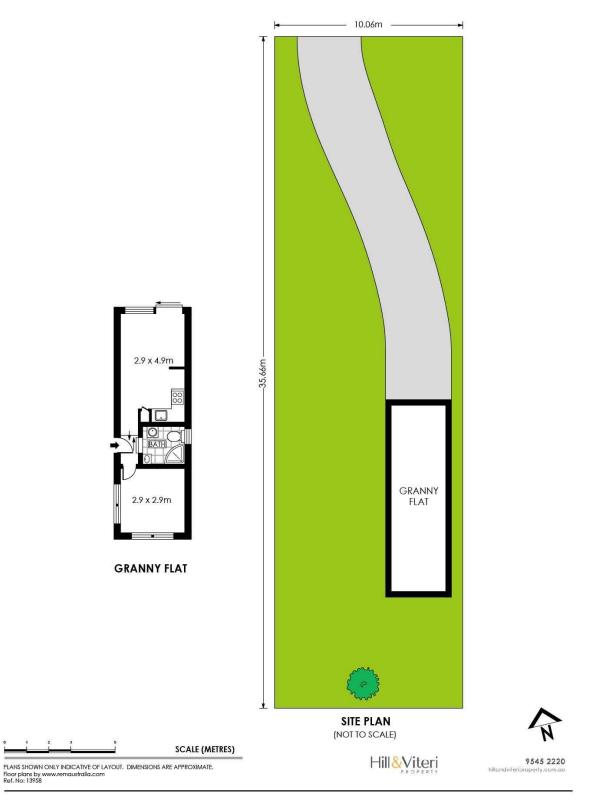

## **Build Your Dream**

Presently comprising of 8 & 10 Alberta Street, Jannali, a rare opportunity exists to purchase lot 8 as a block of land for redevelopment. The parcel of land is approx. 354mÂ<sup>2</sup> with granny flat situated on the lot which is presently tenanted at \$320 per week until August 2020. Allowing you the benefit of rental return whilst you obtain your plans to build.