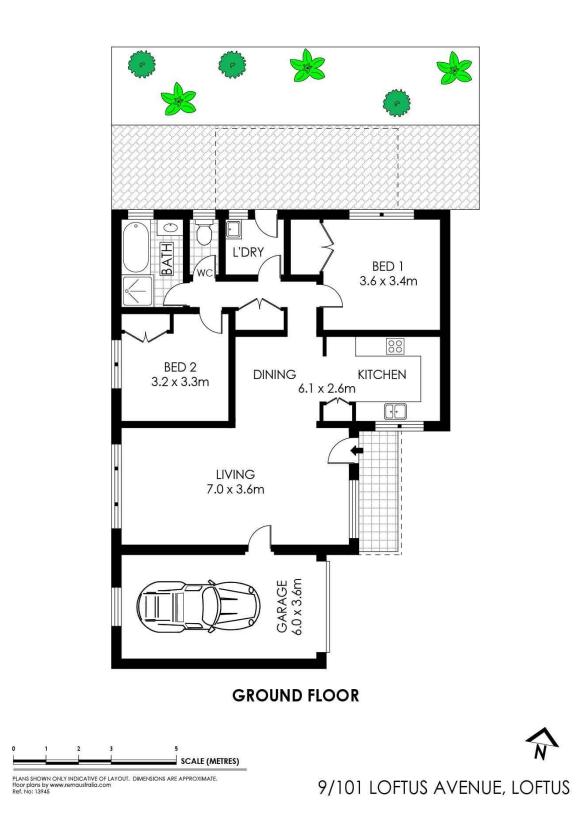

The property is in original but well maintained condition and offers: • Two bedrooms; both with built-in robes • Open plan L shaped living and dining area • Kitchen with gas cooktop and ample cupboard space • Main bathroom with separate toilet • Single lock up garage with internal access

Set within 150m of Loftus Station and shops this property offers convenience with the added bonus of privacy.

Lot size: 164mÂ<sup>2</sup>