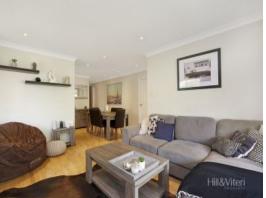

 $\mbox{\-\it abull};$  Spacious lounge/dining area that flows to a covered wrap around balcony

• Stylishly appointed bathroom + internal laundry with linen closet

• Single lock-up garage in a secure basement