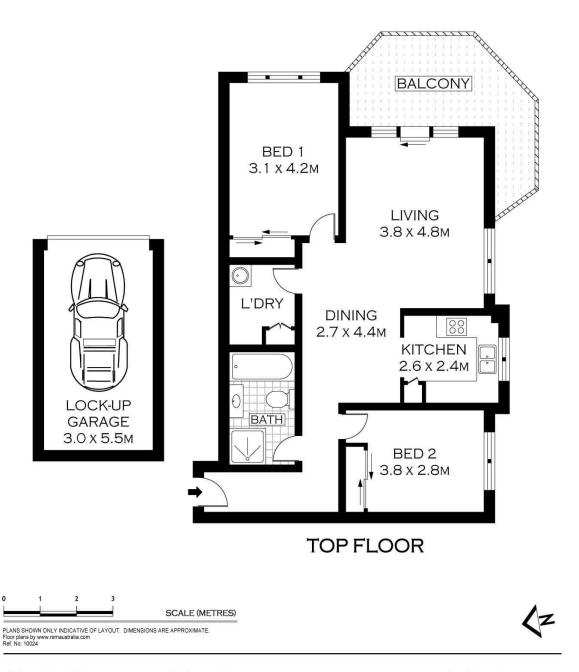

The property is a full brick and concrete construction and features:

 $\mbox{\-\it abull};$  Two generously sized bedrooms, both with mirrored wardrobes

• Modern kitchen with pantry, dual sinks and ample cupboard space

 $\mbox{\-\it abull};$  Spacious lounge/dining area that flows to a covered wrap around balcony

• Stylishly appointed bathroom + internal laundry with linen closet

• Single lock-up garage in a secure basement

A short 900m walk to Sutherland train station with express trains to the city, this apartment is in an ideal location for anyone working in the city or who likes the convenience of walking to shops, transport and the many cafes Sutherland has to offer!