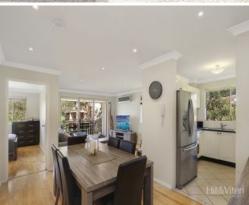

The property is a full brick and concrete construction and features:

 $\mbox{\-\it abull};$  Two generously sized bedrooms, both with mirrored wardrobes

• Modern kitchen with pantry, dual sinks and ample cupboard space