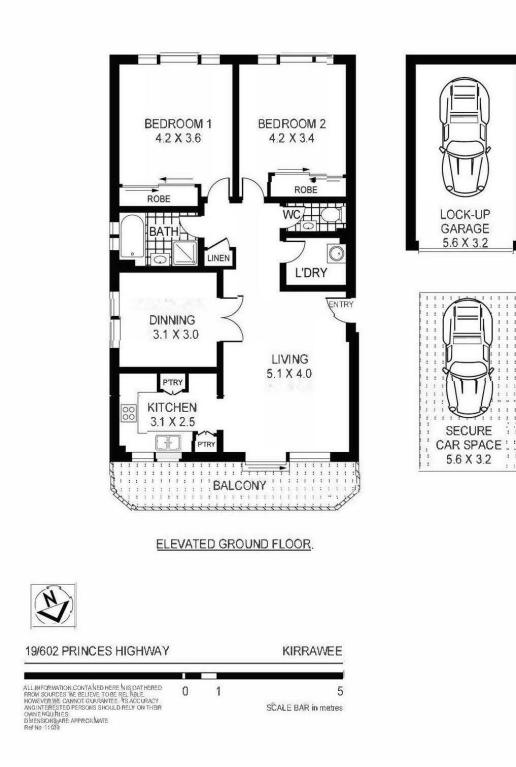

• Two queen size bedrooms, both with built-in robes
• Lounge + separate dining area that can be functioned as a study (or possible third bedroom)
• Updated bathroom with separate toilet + renovated laundry
• Timber kitchen with ample storage space + dishwasher

 $\mbox{\ensuremath{\texttt{s}}}\xspace$  lock up garage and separate car space in a secure basement

• North facing balcony covered balcony

• New flooring, paint and downlighting

Currently leased for \$460 per week (excluding the lock up garage) until 8th October 2020,