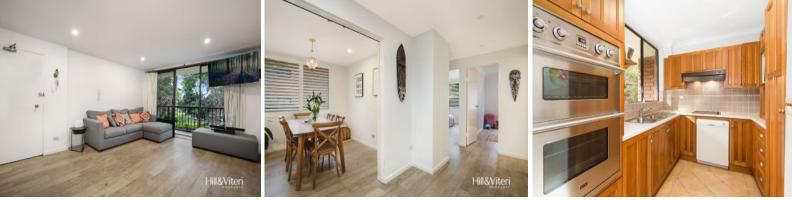

• Two queen size bedrooms, both with built-in robes
• Lounge + separate dining area that can be functioned as a study (or possible third bedroom)
• Updated bathroom with separate toilet + renovated laundry
• Timber kitchen with ample storage space + dishwasher

 $\mbox{\ensuremath{\texttt{s}}}\xspace$  lock up garage and separate car space in a secure basement

• North facing balcony covered balcony

• New flooring, paint and downlighting

Currently leased for \$460 per week (excluding the lock up garage) until 8th October 2020,