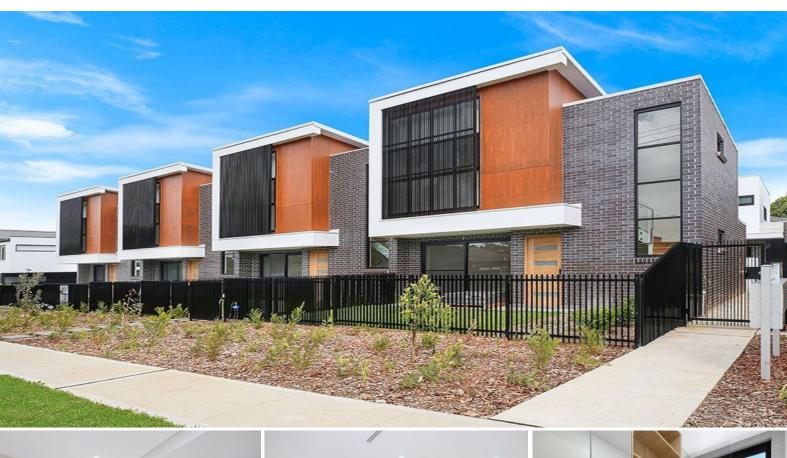

## 1/12-16 Durbar Avenue Kirrawee, NSW

## Stunning Brand new townhouse!

Opportunities like this a few and far between. This stunning near new townhouse is a must to inspect. Featuring quality finishes and all located in a quiet street. Book your inspection today.

## Features include

- \* Spacious bedrooms all with built-in robes, main with ensuite
- \* Large and light filled open living and dining area
- $^{\star}$  Open plan kitchen with amble cupboard space, stone bench tops, glass splash backs and Miele appliances
- \* Ducted A/C through out
- \* Private front and rear courtyards
- \* Huge double lock up garage with internal access and added bonus of huge storage area
- $^{\star}$  All located with in 500m to South Village shops and Kirrawee station and also walking distance to Gymea Shops and Station.