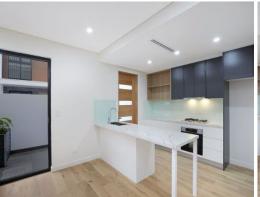

## Features include

- \* Spacious bedrooms all with built-in robes, main with ensuite
- \* Large and light filled open living and dining area
- $^{\star}$  Open plan kitchen with amble cupboard space, stone bench tops, glass splash backs and Miele appliances
- \* Ducted A/C through out
- \* Private front and rear courtyards
- \* Huge double lock up garage with internal access and added bonus of huge storage area
- $^{\star}$  All located with in 500m to South Village shops and Kirrawee station and also walking distance to Gymea Shops and Station.