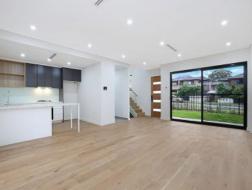

## Features include

- \* Spacious bedrooms all with built-in robes, main with ensuite
- \* Large and light filled open living and dining area
- $^{\star}$  Open plan kitchen with amble cupboard space, stone bench tops, glass splash backs and Miele appliances
- \* Ducted A/C through out
- \* Private front and rear courtyards
- \* Huge double lock up garage with internal access and added bonus of huge storage area
- $^{\star}$  All located with in 500m to South Village shops and Kirrawee station and also walking distance to Gymea Shops and Station.