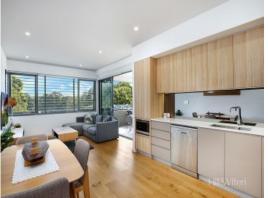

## The property features:

- Two bedrooms with built in robes and ceiling fans
- As new kitchen with quality appliances
- Open plan living and dining area
- Good size bathrooms with mirrored cabinets
- Double car space with two storage rooms