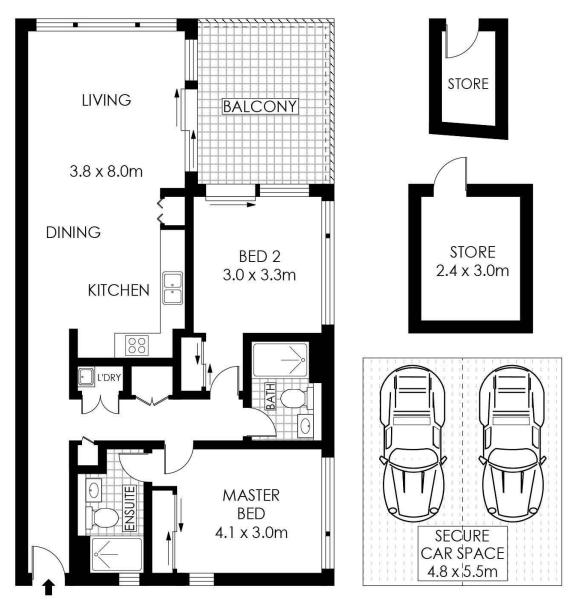

## Modern Elegance in a Convenient Location

Providing the latest in two bedroom accommodation this property ticks all the boxes including leafy outlook, large entertainers balcony and storage facilities beyond compare.

## The property features:

- Two bedrooms with built in robes and ceiling fans
- As new kitchen with quality appliances
- Open plan living and dining area
- Good size bathrooms with mirrored cabinets
- Double car space with two storage rooms

Centrally based, less than 400m walk to Sutherland train station, shops, cafes and restaurants; this apartment would suit first home buyers, downsizers and investors alike.

Lot size:  $127m\hat{A}^2$  ( $87m\hat{A}^2 + 40m\hat{A}^2$  car spaces & storage)

## **SECOND FLOOR**

206/9 MOORE STREET

SUTHERLAND