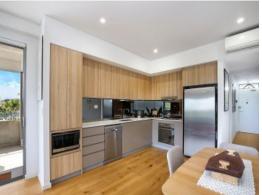

## The property features:

- Two bedrooms with built in robes and ceiling fans
- As new kitchen with quality appliances
- Open plan living and dining area
- Good size bathrooms with mirrored cabinets
- Double car space with two storage rooms