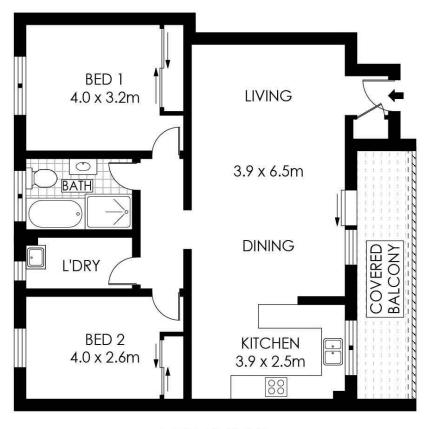

#### The property features:

- Stable, long term tenants with a fantastic yield
- Open plan living and dining area with split system air con
- Two good-sized bedrooms, both with built-in robes
- Renovated kitchen with dishwasher and ample cupboard space
- Neat and tidy bathroom with separate bath and shower
- Covered balcony overlooking the internal courtyard
- Single lock up garage