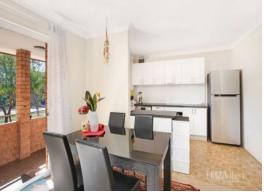

#### The property features:

- Stable, long term tenants with a fantastic yield
- Open plan living and dining area with split system air con
- Two good-sized bedrooms, both with built-in robes
- Renovated kitchen with dishwasher and ample cupboard space
- Neat and tidy bathroom with separate bath and shower
- Covered balcony overlooking the internal courtyard
- Single lock up garage