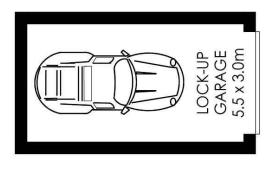

#### The property features:

- Stable, long term tenants with a fantastic yield
- Open plan living and dining area with split system air con
- Two good-sized bedrooms, both with built-in robes
- Renovated kitchen with dishwasher and ample cupboard space
- Neat and tidy bathroom with separate bath and shower
- Covered balcony overlooking the internal courtyard
- Single lock up garage