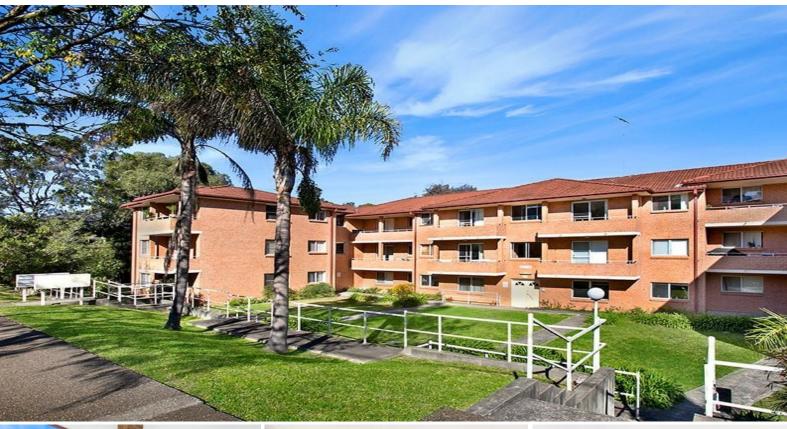

### 22/538 President Avenue Sutherland, NSW

# Opportunity to Invest!

A fantastic opportunity for investors with the property tenanted until February 2021 at \$445 per week.

Top floor, set to the rear of this full brick and concrete apartment complex, this apartment enjoys fantastic natural light courtesy of the north-facing balcony and natural cross ventilation from the windows to the south.