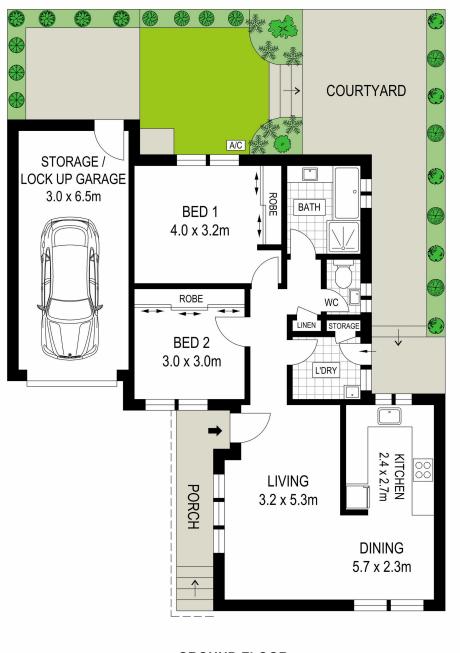

## The property includes:

• Two generous sized bedrooms with mirrored built in robes and ceiling fans

• Open plan living and dining area with split system AC

• Immaculately renovated kitchen with stone benches and quality appliances

• Recently renovated bathroom with separate bath and shower

• Neat and tidy internal laundry

• Landscaped and paved courtyard

• Set at the back of the complex with a single lock up garage

Conveniently located within a short 15minute walk to Sutherland train station with express trains to the CBD and all the amenities Sutherland CBD has to offer plus also a short drive to Jannali Village and South Village Kirrawee. This villa would be suitable for first home buyers and investors alike!

 $\hbox{DISCLAIMER: THIS IS FOR ILLUSTRATIVE PURPOSES ONLY, ALL DIMENSIONS ARE APPROXIMATE AND IT DOES NOT CONSTITUTE PART OF ANY LEGAL DOCUMENTS. } \\$