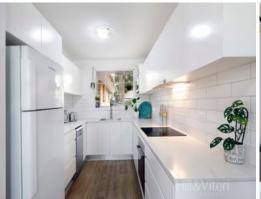

## The property includes:

• Two generous sized bedrooms with mirrored built in robes and ceiling fans

• Open plan living and dining area with split system AC

• Immaculately renovated kitchen with stone benches and quality appliances