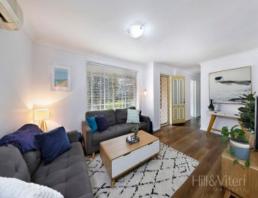

## The property includes:

• Two generous sized bedrooms with mirrored built in robes and ceiling fans

• Open plan living and dining area with split system AC

• Immaculately renovated kitchen with stone benches and quality appliances