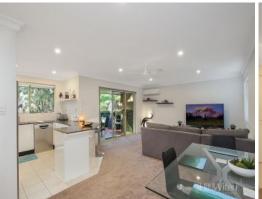

## Featuring

• Queen size bedrooms with ceiling fans and built in robes

• Generous open plan living and dining area

• Great sized, modern kitchen with breakfast bar, granite benchtops and gas cooktop

• Private entertainers sized balcony which is north facing