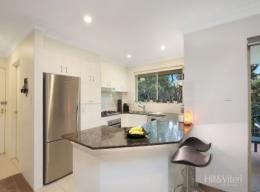

## Featuring

• Queen size bedrooms with ceiling fans and built in robes

• Generous open plan living and dining area

• Great sized, modern kitchen with breakfast bar, granite benchtops and gas cooktop

• Private entertainers sized balcony which is north facing