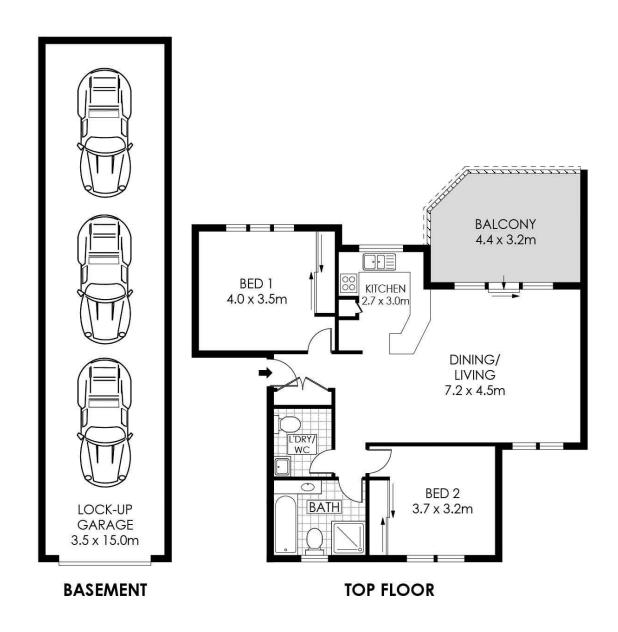

## Stylish Entertainer With a Triple Car Garage

Privately situated towards the back of a leafy complex, this oversized two bedroom apartment will be a fantastic buy for anyone who is a car enthusiast and has multiple cars / a trailer, or required loads of storage and for those who love to entertain.

## Featuring

• Queen size bedrooms with ceiling fans and built in robes

• Generous open plan living and dining area

• Great sized, modern kitchen with breakfast bar, granite benchtops and gas cooktop

• Private entertainers sized balcony which is north facing

• Contemporary bathroom with separate bath and shower and ample bench space

• Reverse cycle air conditioning • Neat and tidy laundry with WC • Very rare, triple car garage • Great outlook and quiet