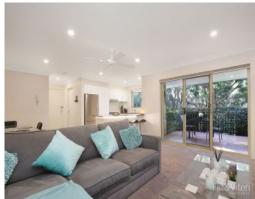

## Featuring

• Queen size bedrooms with ceiling fans and built in robes

• Generous open plan living and dining area

• Great sized, modern kitchen with breakfast bar, granite benchtops and gas cooktop

• Private entertainers sized balcony which is north facing