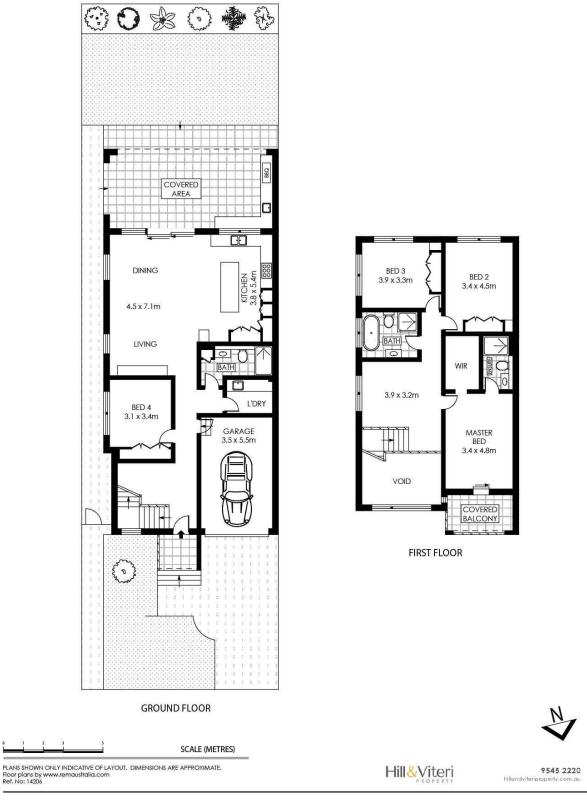

Set over two levels, this well thought out floor plan offers size and space not typically afforded in duplex living. Having one eye on the future, this property was planned with a bedroom and full bathroom on the lower level. Ideal for those who would prefer to live on one level in their later years or to accommodate in-laws or guests.

#### The property features:

- Four generously sized bedrooms all with built in wardrobes, master boasts en-suite, walk-in robe and balcony

- Spacious open plan living/dining and kitchen area flows seamlessly from indoors to outdoors via stacking doors.