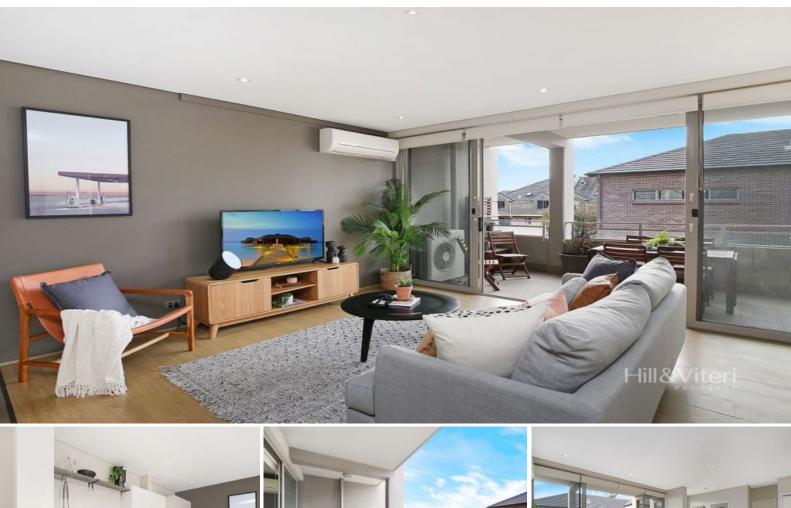

## First Home Buyers and Investors Take Note!

Stylishly appointed and immaculately presented, this north facing apartment is located on an upper floor and generously proportioned.

The property features:

- Large bedroom with mirrored built in robe
- Open plan living and dining flowing to balcony
- Sleek kitchen with gas cooking and stone benches
- Designer bathroom and European style laundry
- Oversized single lock up garage in secure basement

This pet friendly complex is set just 600m to Sutherland station & within 10 minutes walk to a myriad of amenities including shops, gyms, cafes, parks, pools & schools. The Royal National Park & Cronulla Beach 15 mins away & a 30 minute train trip to Sydney CBD.