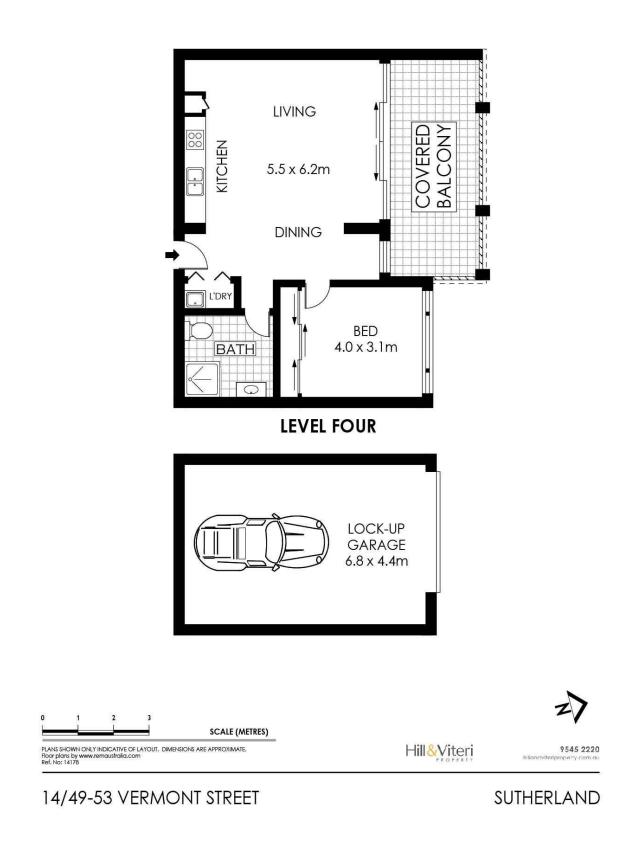

- Large bedroom with mirrored built in robe
- Open plan living and dining flowing to balcony
- Sleek kitchen with gas cooking and stone benches
- Designer bathroom and European style laundry
- Oversized single lock up garage in secure basement