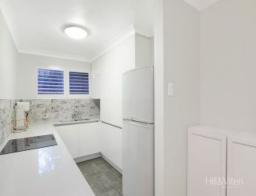

#### The property features:

- Private entry to the rear of a quiet and very convenient block
- Two spacious bedrooms with mirrored built in robes
- Renovated kitchen with stone bench top and quality appliances
- Open plan living and dining area with option for study nook
- Modern bathroom and renovated internal laundry
- Split system AC in living and both bedrooms + ceiling fans
- Plantation shutters throughout & two linen cupboards
- Huge partially covered terrace perfect for entertaining!
- Oversized single lock up garage with mezzanine storage