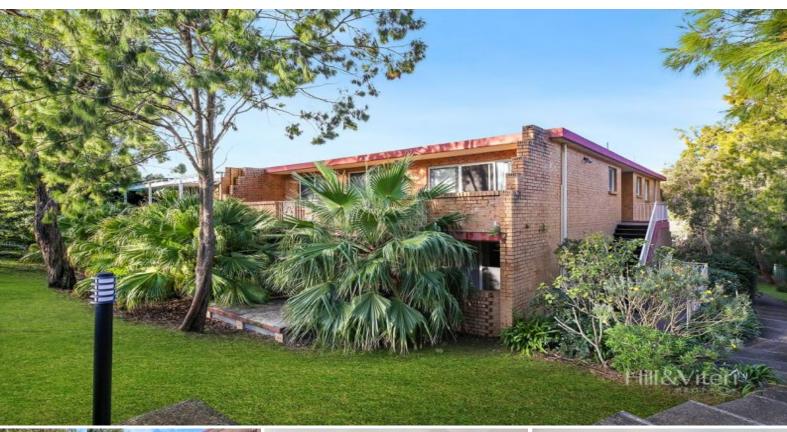

## Convenient and Spacious

Set to the rear of the block, this ground floor, villa style apartment in ultra-convenient location is sure to impress with its renovated kitchen and large entertainer's terrace.

#### The property features:

- Private entry to the rear of a quiet and very convenient block
- Two spacious bedrooms with mirrored built in robes
- Renovated kitchen with stone bench top and quality appliances
- Open plan living and dining area with option for study nook
- Modern bathroom and renovated internal laundry
- Split system AC in living and both bedrooms + ceiling fans
- Plantation shutters throughout & two linen cupboards
- Huge partially covered terrace perfect for entertaining!
- Oversized single lock up garage with mezzanine storage