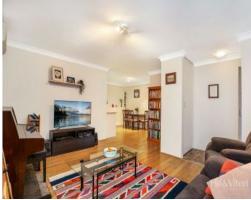

#### The property features:

- Private entry to the rear of a quiet and very convenient block
- Two spacious bedrooms with mirrored built in robes
- Renovated kitchen with stone bench top and quality appliances
- Open plan living and dining area with option for study nook
- Modern bathroom and renovated internal laundry
- Split system AC in living and both bedrooms + ceiling fans
- Plantation shutters throughout & two linen cupboards
- Huge partially covered terrace perfect for entertaining!
- Oversized single lock up garage with mezzanine storage