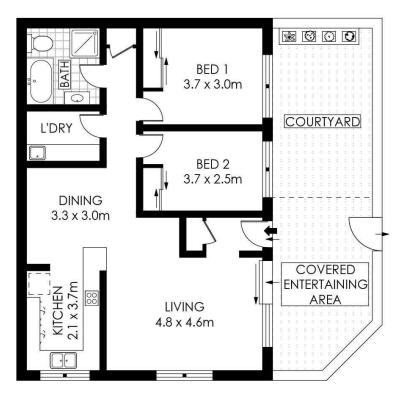

#### The property features:

- Private entry to the rear of a quiet and very convenient block
- Two spacious bedrooms with mirrored built in robes
- Renovated kitchen with stone bench top and quality appliances
- Open plan living and dining area with option for study nook
- Modern bathroom and renovated internal laundry
- Split system AC in living and both bedrooms + ceiling fans
- Plantation shutters throughout & two linen cupboards
- Huge partially covered terrace perfect for entertaining!
- Oversized single lock up garage with mezzanine storage

## **GROUND FLOOR**

7/4-6 RAILWAY CRESCENT

**JANNALI**