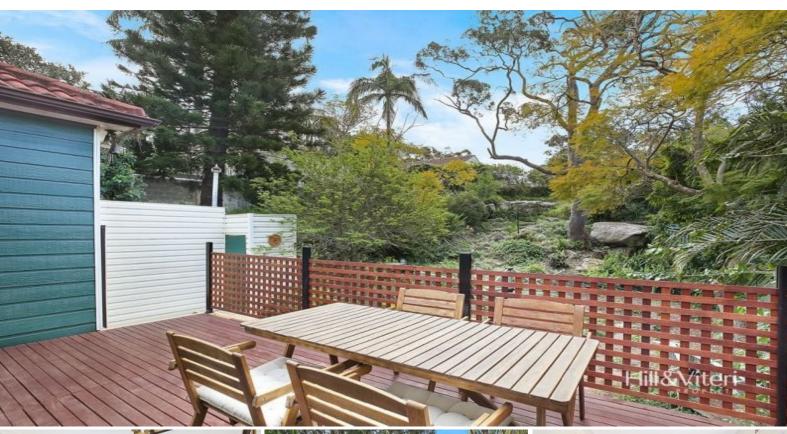

## The property features:

- Three good sized bedrooms
- Updated kitchen with gas cooking
- Separate living and dining room
- Entertaining deck overlooking private yard
- Single lock up garage with storage
- Ready to move in before adding personal touches