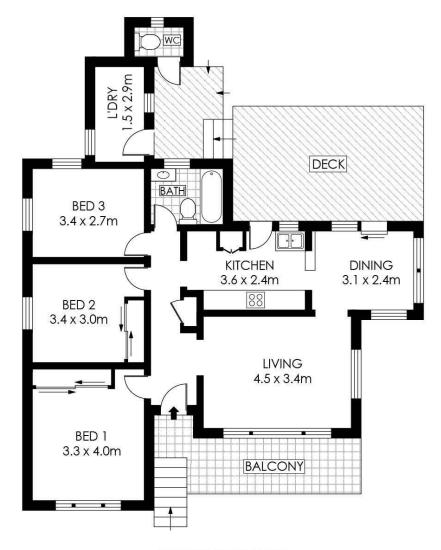

## The property features:

- Three good sized bedrooms
- Updated kitchen with gas cooking
- Separate living and dining room
- Entertaining deck overlooking private yard
- Single lock up garage with storage
- Ready to move in before adding personal touches

Close to schools within a 5 minute drive to both primary and high schools, shops, with Southgate within 2 minutes and transport this would make an excellent first home with long term potential.

Land size: 619.6m²

## **Derin Hill**

0295452220

**GROUND FLOOR** 

219 PRINCES HIGHWAY

SYLVANIA