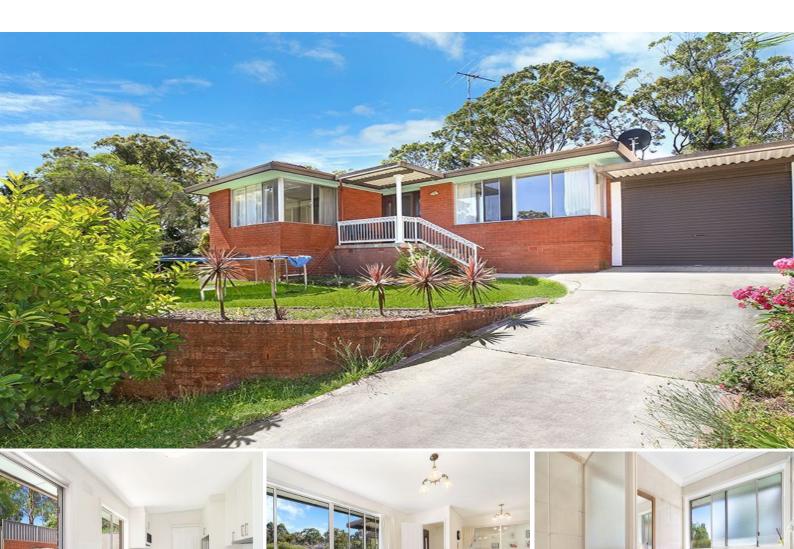

#### Fantastic Family Home

This quiet family home is located in a family friendly cul-de-suc, is brick in construction with three bedrooms and conveniently located a short 8 minute walk to Loftus shops, train station and right next to Loftus Primary School.

The property features:

- Three good sized bedrooms, two with built in robes
- Open plan lounge & dining area with timber flooring
- Stunning modern kitchen with dishwasher & ample cupboard space
- Neat & tidy bathroom with separate WC
- Family friendly north facing yard with an undercover entertaining area
- Single carport with rear yard access

First home buyers, families or investors alike, look no further at this family friendly home in Loftus.

Land size: 575 sqm