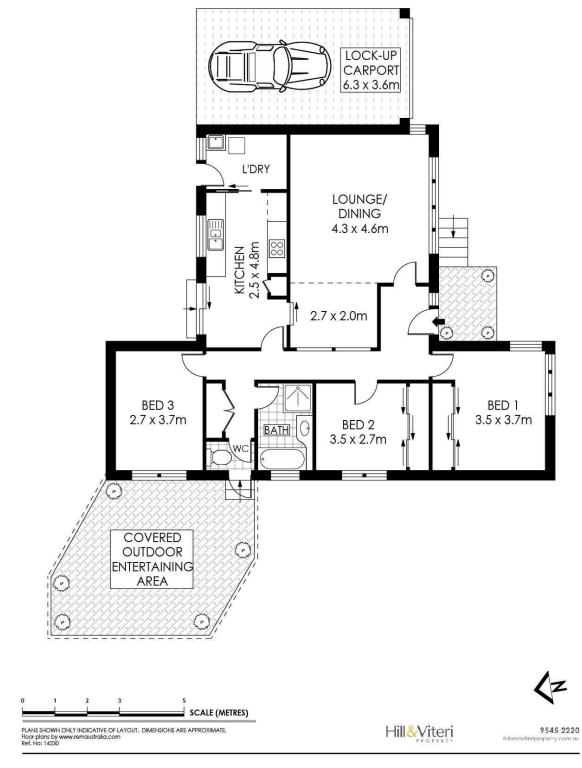

The property features:

- Three good sized bedrooms, two with built in robes
- Open plan lounge & dining area with timber flooring
- Stunning modern kitchen with dishwasher & ample cupboard space
- Neat & tidy bathroom with separate WC
- Family friendly north facing yard with an undercover entertaining area
- Single carport with rear yard access