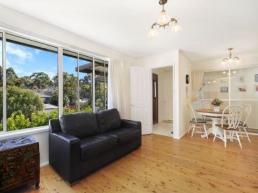

## The property features:

- Three good sized bedrooms, two with built in robes
- Open plan lounge & dining area with timber flooring
- Stunning modern kitchen with dishwasher & ample cupboard space
- Neat & tidy bathroom with separate WC
- Family friendly north facing yard with an undercover entertaining area
- Single carport with rear yard access