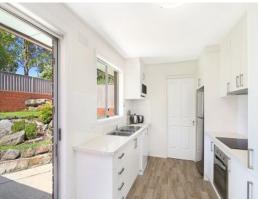

## The property features:

- Three good sized bedrooms, two with built in robes
- Open plan lounge & dining area with timber flooring
- Stunning modern kitchen with dishwasher & ample cupboard space
- Neat & tidy bathroom with separate WC
- Family friendly north facing yard with an undercover entertaining area
- Single carport with rear yard access