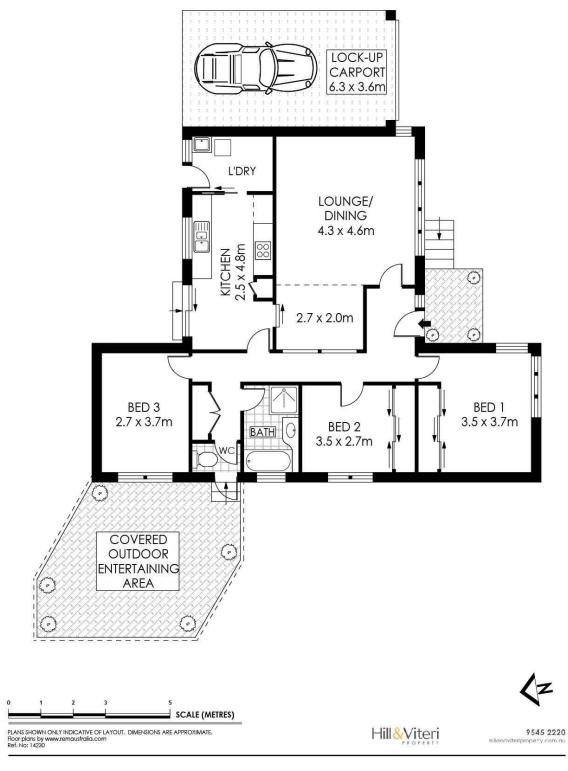

## Fantastic Family Home

This quiet family home is located in a family friendly cul-de-suc, is brick in construction with three bedrooms and conveniently located a short 8 minute walk to Loftus shops, train station and right next to Loftus Primary School.

## The property features:

- Three good sized bedrooms, two with built in robes
- Open plan lounge & dining area with timber flooring
- Stunning modern kitchen with dishwasher & ample cupboard space
- Neat & tidy bathroom with separate WC
- Family friendly north facing yard with an undercover entertaining area
- Single carport with rear yard access

First home buyers, families or investors alike, look no further at this family friendly home in Loftus.

Land size: 575 sqm