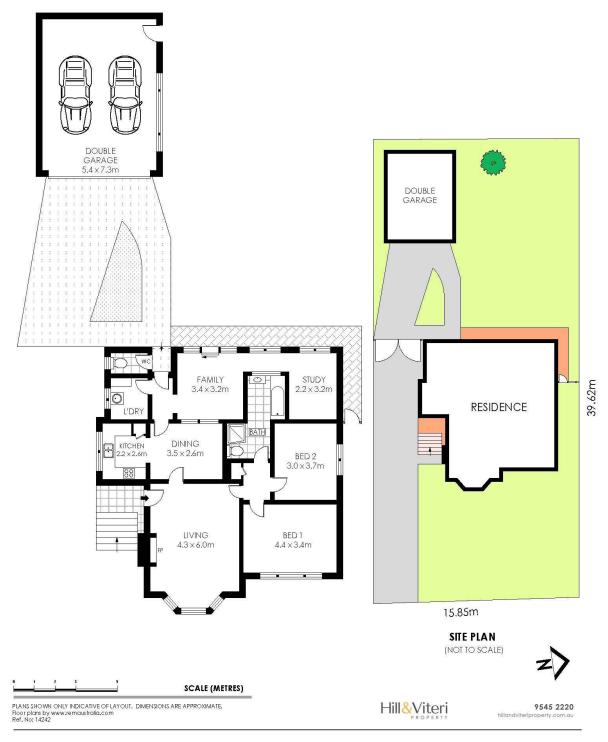

Features include:

- Two good size bedrooms + rear office/utility room
- Large lounge to the front and sunroom to the rear
- Updated kitchen with gas cooking and adjacent dining
- Large bathroom with bath and second WC
- Offset double lock up garage to the rear with auto door
- Fantastic grassed yards for the kids & pets
- Solar panels installed on the northern side of the roof

## 25 ROSSFORD AVENUE

JANNALI

## 25 Rossford Avenue, Jannali NSW