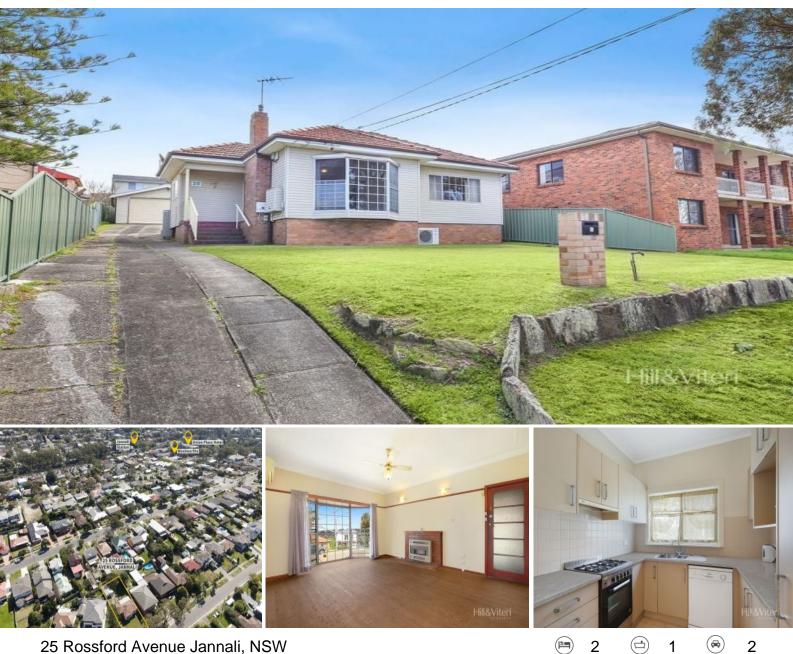

# 25 Rossford Avenue Jannali, NSW

#### Location! Location! Location!

Nestled in a sought after pocket of Jannali this 2/3 bedroom cottage is ideal for those looking to renovate and add value. Perched on high side of the street, on approx 626mÂ<sup>2</sup> with a 15.85m frontage, this block could also suit those looking to build their dream home or possibly a duplex development S.T.C.A.

Features include:

- Two good size bedrooms + rear office/utility room
- Large lounge to the front and sunroom to the rear
- Updated kitchen with gas cooking and adjacent dining
- Large bathroom with bath and second WC
- Offset double lock up garage to the rear with auto door
- Fantastic grassed yards for the kids & pets
- Solar panels installed on the northern side of the roof

Just 650m to Jannali station and even closer to Jannali Village this cottage is just a 35 minute train commute for those working in the Sydney CBD. You are spoilt for choice with schooling with Jannali East just 600m away. St Joseph's & Jannali High School are also jus