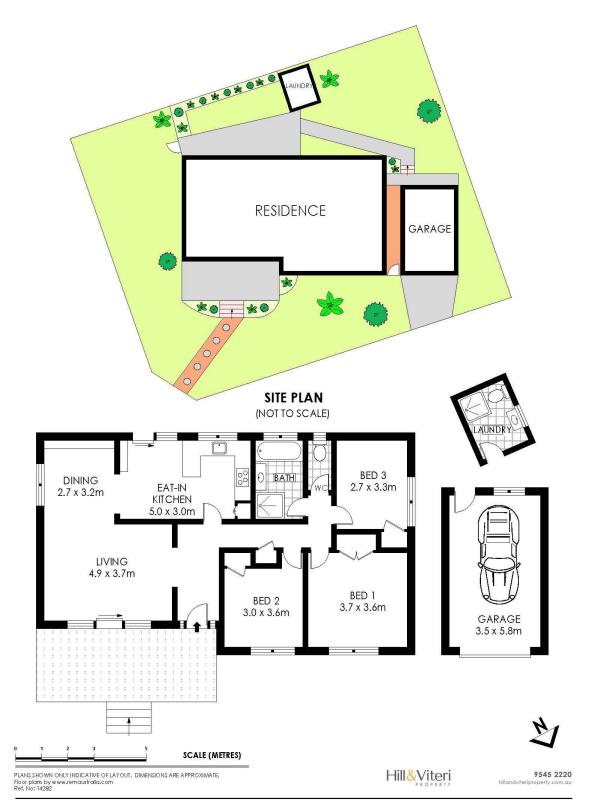

The property features:

- Three good size bedrooms with built in robes
- L-shaped open plan living and dining room
- Original eat in style kitchen with casual dining
- Original main bathroom with separate WC
- Detached laundry and second shower and toilet
- Detached single lock-up garage