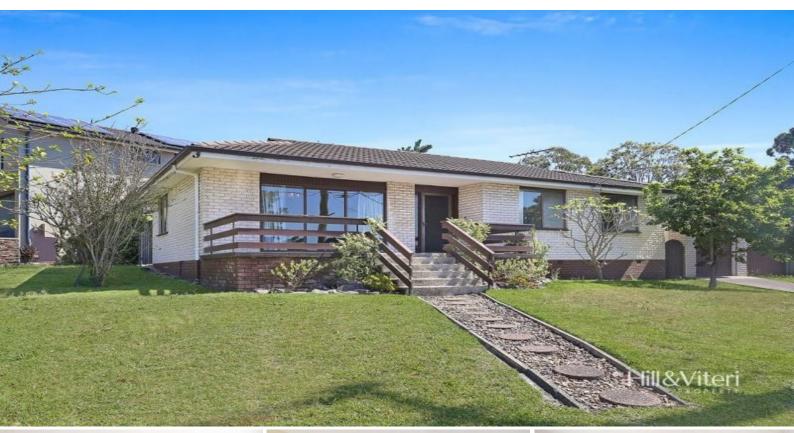

## **Opportunity Knocking**

Set on the high side of the street, on a corner block, this brick home has been lovingly maintained and built to take in the northern sun. Ideally suited to young families or possibly those downsizing who wish to avoid strata, this is a wonderful opportunity to make this house your home!

The property features:

- Three good size bedrooms with built in robes
- L-shaped open plan living and dining room
- Original eat in style kitchen with casual dining
- Original main bathroom with separate WC
- Detached laundry and second shower and toilet
- Detached single lock-up garage