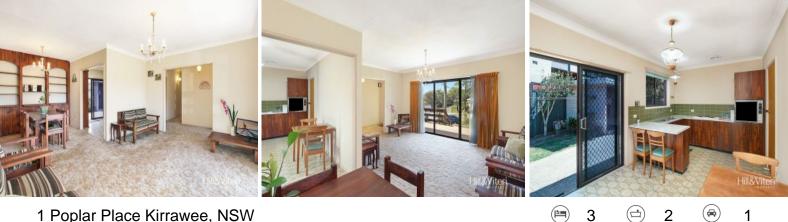

The property features:

- Three good size bedrooms with built in robes
- L-shaped open plan living and dining room
- Original eat in style kitchen with casual dining
- Original main bathroom with separate WC
- Detached laundry and second shower and toilet
- Detached single lock-up garage